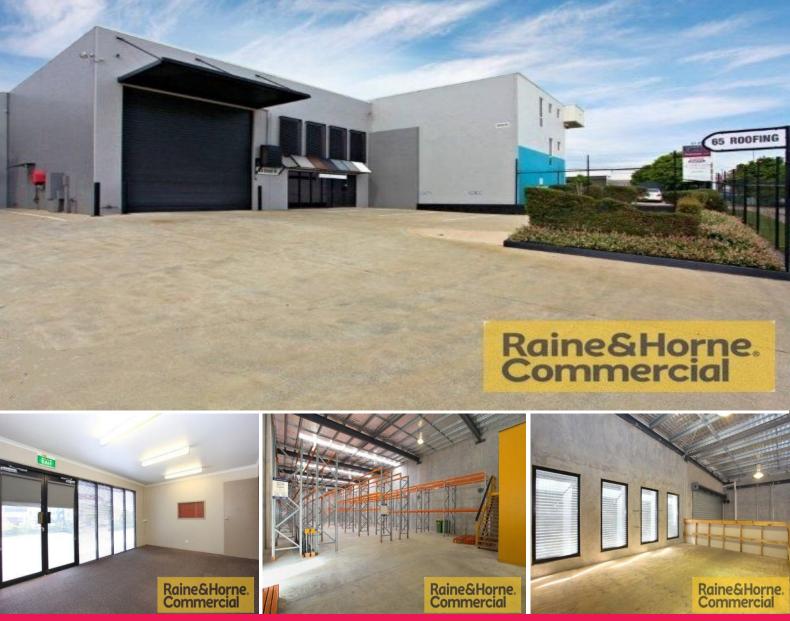

## 1/65-67 Steel Street, Capalaba QLD 4157

## 494sqm Quality Built Duplex Unit Zoned for Warehousing

This tilt panel industrial unit has been primarily set up for warehousing with pallet racking available.

Features include:

- \* 25sqm airconditioned office on ground floor
- \* Mezzanine storage above office
- \* 469sqm clear span warehouse with container height electric roller door
- \* Three phase power with own sub-board
- \* Skylights, insulation, own amenities
- \* Plumbing provision for extra facilities (toilet & shower)
- \* Level block with excellent truck access
- \* Container friendly and secure lockable site