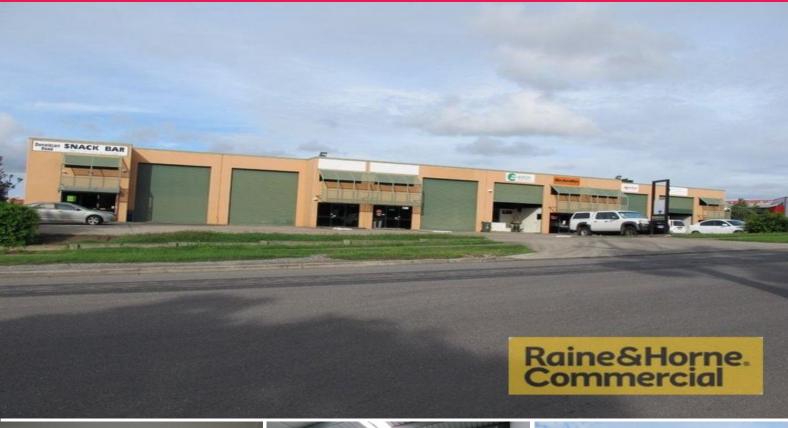

## 2/55 Collinsvale Street, Rocklea QLD 4106

## **Central Rocklea Position**

- \* 177sqm modern tilt panel construction with excellent exposure
- \* Air conditioned office over 2 levels
- \* Easily combined with unit 3 which is 186sqm
- \* Container height roller door
- \* Warehouse has good internal height and natural lighting
- \* Ample on-site parking and good truck access
- \* At \$95sqm this represents very good value
- \* Ready to go now!!