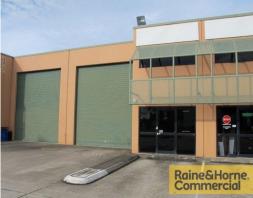

## **Central Rocklea Position**

- \* 177sqm modern tilt panel construction with excellent exposure
- \* Air conditioned office over 2 levels
- \* Easily combined with unit 3 which is 186sqm
- \* Container height roller door
- \* Warehouse has good internal height and natural lighting
- \* Ample on-site parking and good truck access
- \* At \$95sqm this represents very good value
- \* Ready to go now!!