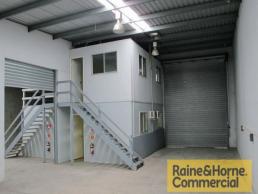

## **Central Rocklea Position**

- \* 177sqm modern tilt panel construction with excellent exposure
- \* Air conditioned office over 2 levels
- \* Easily combined with unit 3 which is 186sqm
- \* Container height roller door
- \* Warehouse has good internal height and natural lighting
- \* Ample on-site parking and good truck access
- \* At \$95sqm this represents very good value
- \* Ready to go now!!