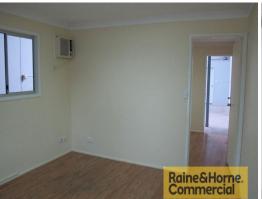

## **Central Rocklea Position**

- \* 177sqm modern tilt panel construction with excellent exposure
- \* Air conditioned office over 2 levels
- \* Easily combined with unit 3 which is 186sqm
- \* Container height roller door
- \* Warehouse has good internal height and natural lighting
- \* Ample on-site parking and good truck access
- \* At \$95sqm this represents very good value
- \* Ready to go now!!