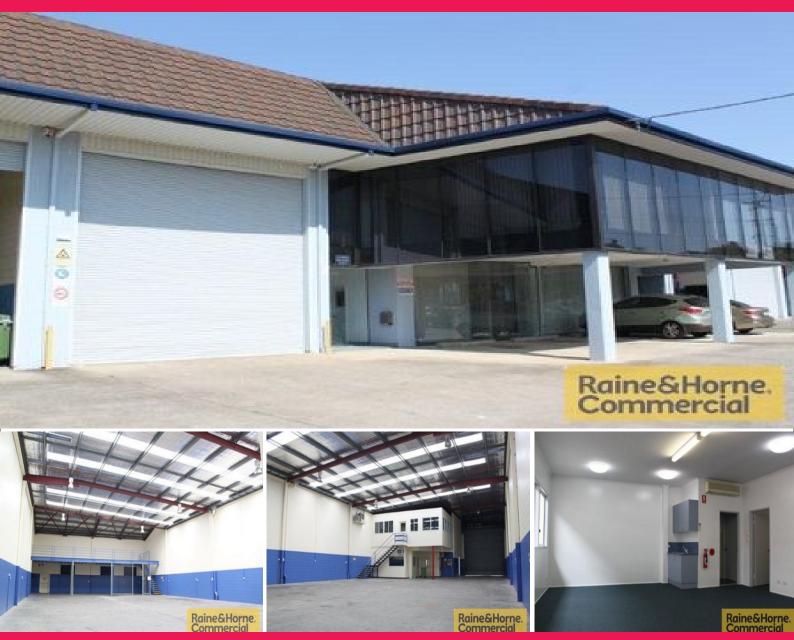

# **Quality Underwood Warehouse/Office**

- \* Well presented 798sgm warehouse office on Parramatta Road
- \* Includes 506sqm of high clearance warehouse (6m+)
- \* Includes 223sqm of corporate offices over 2 levels
- \* New paint throughout and brand new tiled bathrooms including shower
- \* Solar power installed for tenant?s benefit ? save thousands!
- \* 69sqm mezzanine storage at rear of warehouse
- $^{\star}$  Great access to Pacific Highway, Compton Road, Logan Road and Kingston Road
- \* Excellent natural light to warehouse
- \* Container height electric roller door & 3 phase power
- \* Ample parking and driveway access
- \* Call to organise an inspection.