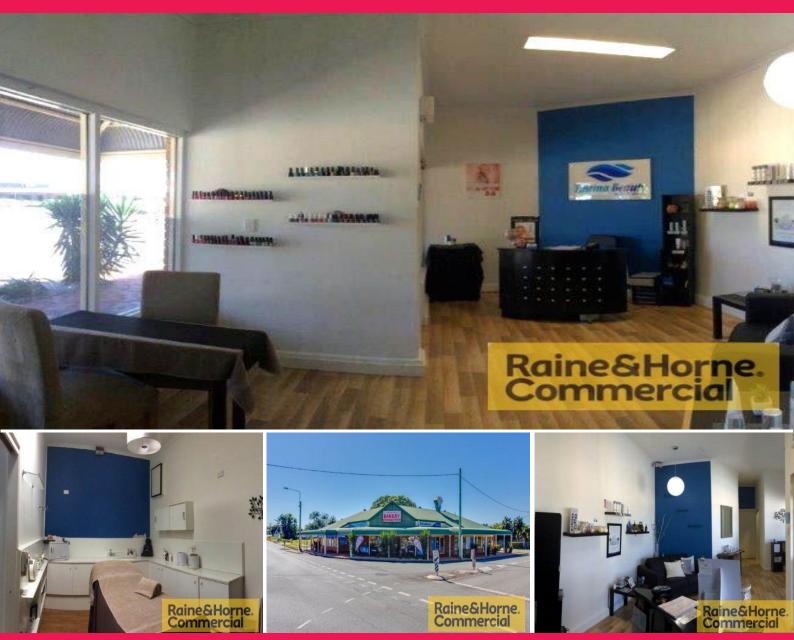

## 4/160-162 Broadwater Terrace, Redland Bay QLD 4165

## 46sqm Affordable Shop Space Available - Metres from Moreton Bay

- \* Fully air conditioned
- \* Reception, display area and three consultation rooms
- \* Plenty of natural light
- \* Suit massage / medical / therapy
- \* Prime corner position
- \* Excellent exposure and signage
- \* Popular retail/commercial centre
- \* Plenty of car parking available onsite and offsite
- \* Great exposure in the middle of Redland Bay town centre

For further information or to arrange an inspection please contact Exclusive Agent, Kevin Murdock. Please quote property id: 4736052

Retail FOR LEASE

I ON LEAG

46sqm

Kevin Murdock 04 1117 1112 kevin@RnHcommercial.com.au