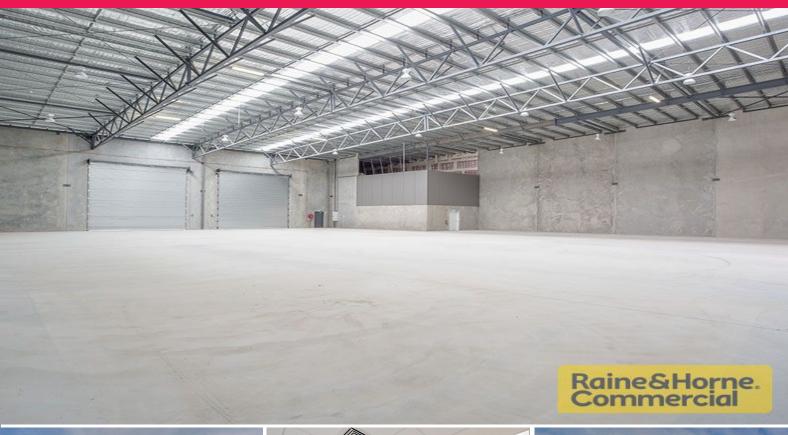

## **Corporate Industrial Unit - Best Development in the Area**

- \* 1,178sqm brand new tilt panel unit
- \* Multiple roller door access to 5 metre wide awning
- \* Regular shaped warehousing offering functionality for a variety of uses
- \* High quality A Grade office accommodation over 2 levels
- \* Plenty of Data and Telephone lines to operate your business effectively and efficiently
- \* Excellent on site car parking areas and truck manoeuvrability