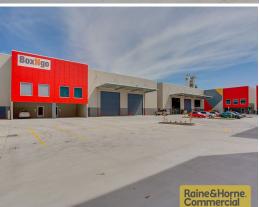

3/576 Boundary Road, Archerfield QLD 4108

## **Corporate Industrial Unit - Best Development in the Area**

- \* 1,178sqm brand new tilt panel unit
- \* Multiple roller door access to 5 metre wide awning
- \* Regular shaped warehousing offering functionality for a variety of uses
- \* High quality A Grade office accommodation over 2 levels
- \* Plenty of Data and Telephone lines to operate your business effectively and efficiently
- \* Excellent on site car parking areas and truck manoeuvrability