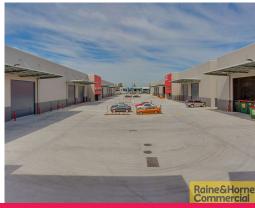

## **Corporate Industrial Unit - Best Development in the Area**

- \* 1,178sqm brand new tilt panel unit
- \* Multiple roller door access to 5 metre wide awning
- \* Regular shaped warehousing offering functionality for a variety of uses
- \* High quality A Grade office accommodation over 2 levels
- \* Plenty of Data and Telephone lines to operate your business effectively and efficiently
- \* Excellent on site car parking areas and truck manoeuvrability