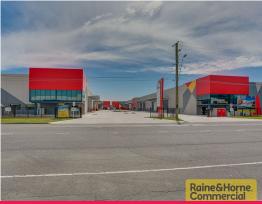

5/576 Boundary Road, Archerfield QLD 4108

## Need Warehousing With a Corporate Presence? This is it!

- \* Brand new tilt panel 8 unit complex with areas from 1,178m<sup>2</sup> 2,080m<sup>2</sup>
- \* Multiple roller door access to high bay warehouse space for each unit
- $^{\star}$  5 metre wide awning for all weather loading / unloading over roller doors
- \* Regular shaped warehousing offering functionality for a variety of uses
- \* High quality A Grade office accommodation over 2 levels
- \* Plenty of Data and Telephone lines to operate your business effectively and efficiently
- \* Excellent on site car parking areas and truck manoeuvrability
- \* Need bigger space? Complex offers the ability to amalgamate units!