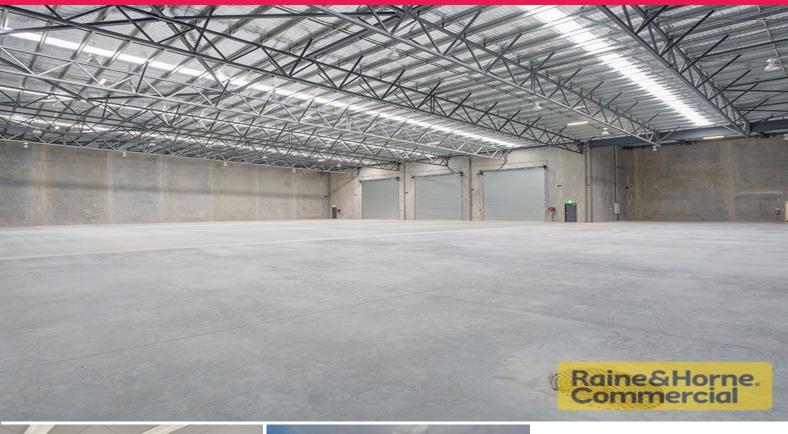

## Need Warehousing With a Corporate Presence? This is it!

- \* Brand new tilt panel 8 unit complex with areas from 1,178m<sup>2</sup> 2,080m<sup>2</sup>
- \* Multiple roller door access to high bay warehouse space for each unit
- $^{\star}$  5 metre wide awning for all weather loading / unloading over roller doors
- \* Regular shaped warehousing offering functionality for a variety of uses
- \* High quality A Grade office accommodation over 2 levels
- \* Plenty of Data and Telephone lines to operate your business effectively and efficiently
- \* Excellent on site car parking areas and truck manoeuvrability
- \* Need bigger space? Complex offers the ability to amalgamate units!