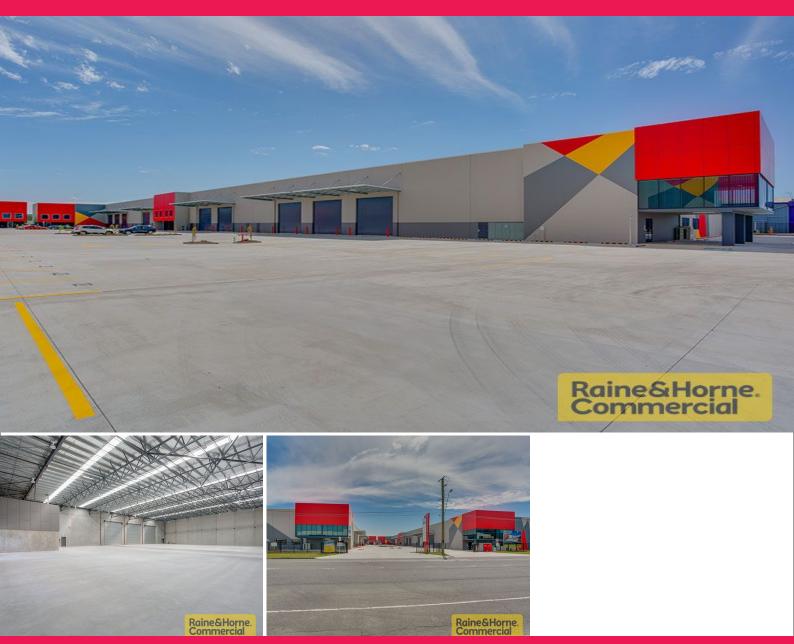

8/576 Boundary Road, Archerfield QLD 4108

## **Boundary Road Exposure - Secure the Front of this Development**

- \* Brand new tilt panel 8 unit complex with areas from 1,178m<sup>2</sup> 2,080m<sup>2</sup>
- \* Multiple roller door access to high bay warehouse space for each unit
- \* 5 metre wide awning for all weather loading / unloading over roller doors
- \* Regular shaped warehousing offering functionality for a variety of uses
- \* High quality A Grade office accommodation over 2 levels
- \* Plenty of Data and Telephone lines to operate your business effectively and efficiently
- \* Excellent on site car parking areas and truck manoeuvrability
- \* Need bigger space? Complex offers the ability to amalgamate units!