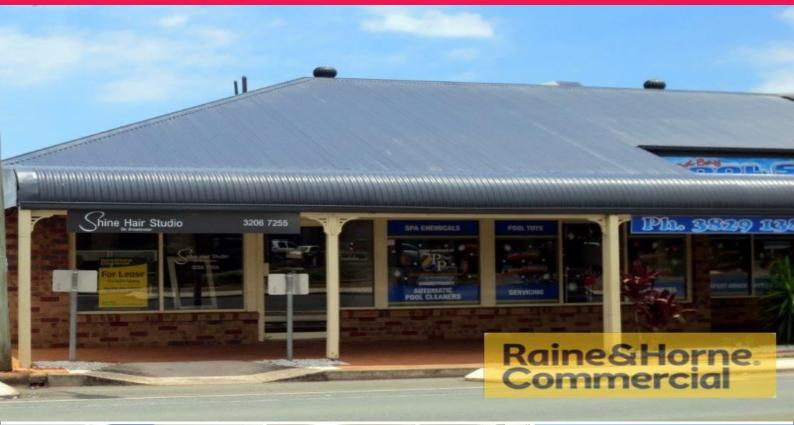

## Raine&Horne. Commercial

1/160-162 Broadwater Terrace, Redland Bay QLD 4165

## 65sqm Hairdressing Salon with Excellent Signage and Exposure

This well appointed hairdressing salon offers a unique opportunity to move into long established business premises with minimal set up costs. The shop has operated as a hairdressing salon since 1989.

Features include:

- \* Front open plan tenancy with plenty of natural light
- \* Air conditioned throughout
- \* Existing fit out available at well below cost
- \* Plenty of car parking available onsite and offsite
- \* Popular retail/commercial centre
- \* Great exposure in the middle of Redland Bay town centre
- \* Only metres from the water
- \* Available 1 January 2015