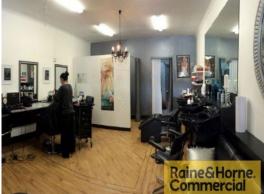

## 65sqm Hairdressing Salon with Excellent Signage and Exposure

This well appointed hairdressing salon offers a unique opportunity to move into long established business premises with minimal set up costs. The shop has operated as a hairdressing salon since 1989.

Features include:

- \* Front open plan tenancy with plenty of natural light
- \* Air conditioned throughout
- \* Existing fit out available at well below cost
- \* Plenty of car parking available onsite and offsite
- \* Popular retail/commercial centre
- \* Great exposure in the middle of Redland Bay town centre
- \* Only metres from the water
- \* Available 1 January 2015