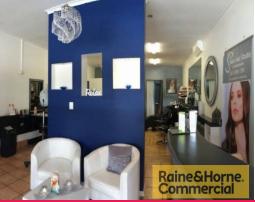

## 65sqm Hairdressing Salon with Excellent Signage and Exposure

This well appointed hairdressing salon offers a unique opportunity to move into long established business premises with minimal set up costs. The shop has operated as a hairdressing salon since 1989.

Features include:

- \* Front open plan tenancy with plenty of natural light
- \* Air conditioned throughout
- \* Existing fit out available at well below cost
- \* Plenty of car parking available onsite and offsite
- \* Popular retail/commercial centre
- \* Great exposure in the middle of Redland Bay town centre
- \* Only metres from the water
- \* Available 1 January 2015