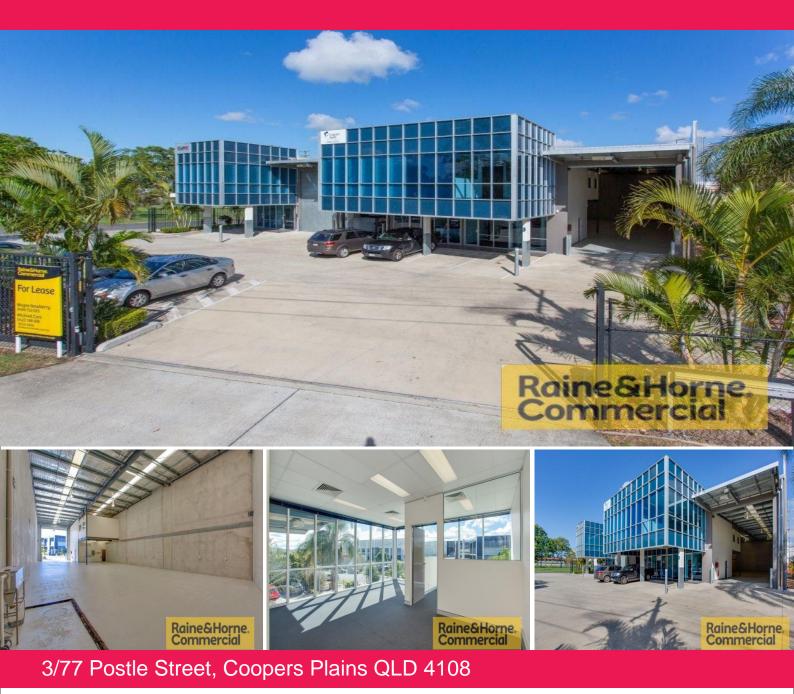

## **Impressive Coopers Plains Unit Priced to Lease!**

- \* Ultra modern impressive unit of tilt panel construction
- $^{\ast}$  352sqm of clearspan warehouse with 7.2m-8.5m internal height
- \* Internal grease trap and wash bay area installed
- $^{\ast}$  Dual street access for easy flow of vehicles
- $^{\star}$  156sqm of well appointed office space over two levels
- \* Asking rent based on 5 year term plus increases
- \* Year 2 \$110sqm net, year 3 \$115sqm net
- \* Year 4 market review, year 5 CPI Increase
- \* Ample on-site parking in security gated complex

Please contact exclusive agency Raine & Horne Commercial for more information.

Industrial FOR LEASE

508sqm

Wayne Newberry 0408 723 023 wayne@rnhcommercial.com.au Michael Cars 0423 188 698 michael@RnHcommercial.com.au