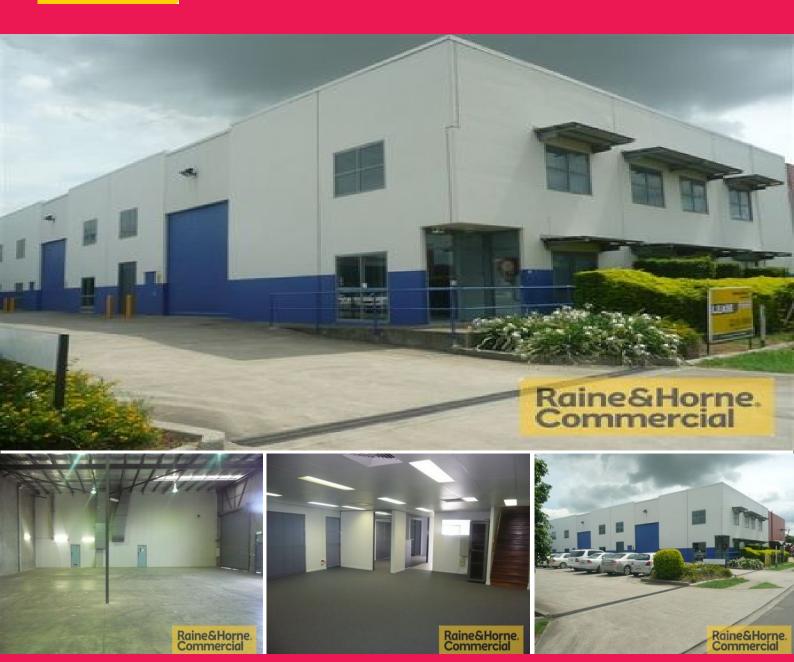

## Raine&Horne. Commercial

2/5 Stockwell Place, Archerfield QLD 4108

## Close to Major Roads... Smart & Stylish

- \* Tilt panel construction with good street frontage
- \* Warehouse accessed via 2 large roller doors
- \* Quality air-conditioned offices over 2 levels
- \* Excellent bathroom facilities plus large kitchen
- \* Partitioned and open plan office areas
- \* Good on site car parking plus street parking
- \* Owner keen to do a deal
- \* Available now

Please quote property ID: 6288015

Industrial

FOR LEASE

727sqm

Raine&Horne. Commercial

Wayne Newberry

0408 723 023

wayne@rnhcommercial.com.au