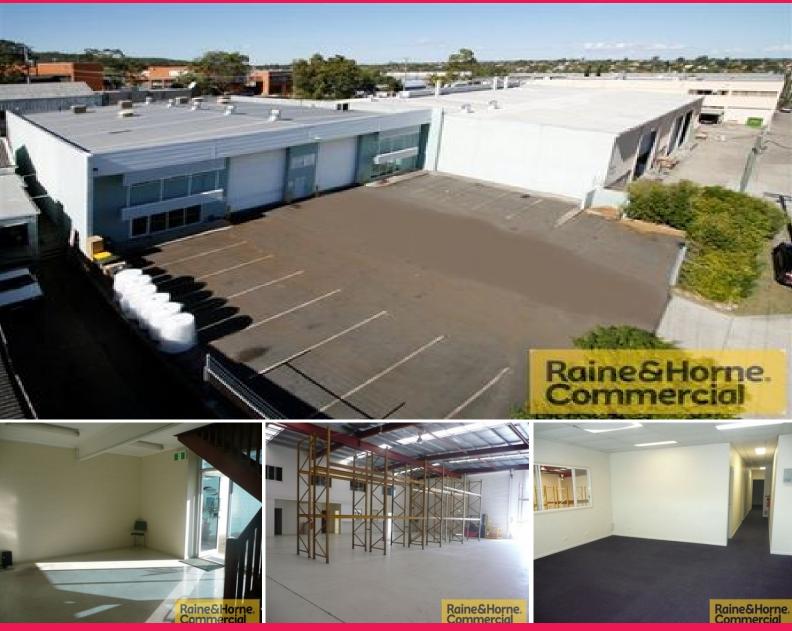

## **Salisbury Freestanding Gem!**

- \* 948sqm solid masonry block building with excellent height
- \* Bonus 40sqm mezzanine not on plan
- \* Warehouse accessed by 2 container height roller doors
- \* Large amount of 3 phase power on site
- \* Air-conditioned offices over 2 levels
- \* Insulated roof with good ventilation
- \* Excellent hardstand for load/unload/storage purposes
- $^{\star}$  Lease in place till October 2016 Pay \$95,000 net p.a + GST + 1yr option.

Please quote property ID: 6316385.

Industrial

FOR SALE

948sqm

Raine&Horne. Commercial

**Wayne Newberry** 

0408 723 023

wayne@rnhcommercial.com.au