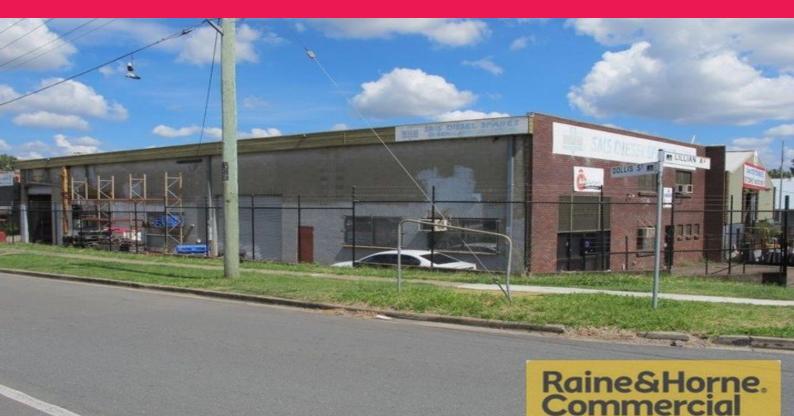

## Small Freestander in Corner Position just off Beaudesert Road

• 527sqm bessor brick property in prime location

- 437sqm of clearspan warehouse with up to 6.6m internal height
- Access via two container height roller doors
- Two street access with concrete storage area around building
- 90sqm of office space over two levels
- Located only metres from the Salisbury Railway Station
- Close proximity to Granard Road & Ipswich Motorway
- Motivated owners keen to do a deal