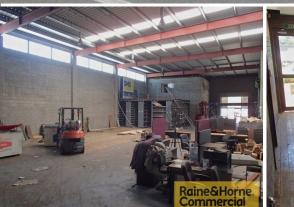

## Small Freestander in Corner Position just off Beaudesert Road

• 527sqm bessor brick property in prime location

- 437sqm of clearspan warehouse with up to 6.6m internal height
- Access via two container height roller doors
- Two street access with concrete storage area around building
- 90sqm of office space over two levels
- Located only metres from the Salisbury Railway Station
- Close proximity to Granard Road & Ipswich Motorway
- Motivated owners keen to do a deal