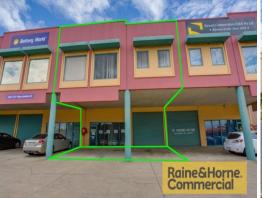

## **Rent Reduction**

- \* Conveniently located on the corner of Fairfield and Sherwood Roads
- \* 190sqm upstairs office
- \* 40sqm office downstairs & roller door into 96sqm warehouse
- \* Modern street profile, 6 exclusive use car parks, 3 undercover
- \* Optional 190sqm office/136sqm warehouse
- \* Ducted air-conditioning, kitchen & amenities up and down
- \* Great location, perfect size at a better price
- \* Landlord incentive for the right tenant.