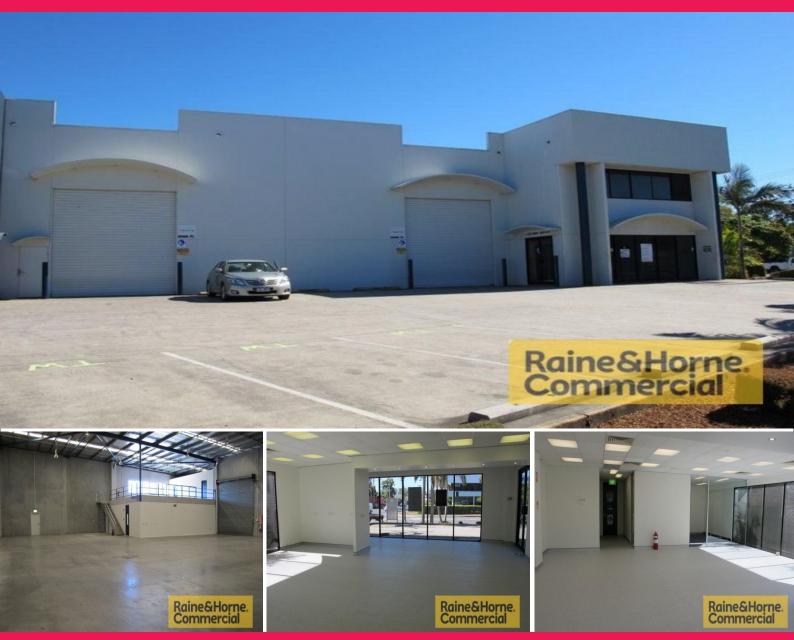

1/9 Postle Street, Coopers Plains QLD 4108

## **Prominent Boundary Road Exposure**

- \* Modern 729sqm tilt panel unit offering excellent presentation
- \* 499sqm of clear span warehouse with great internal height
- \* Access via 2 large container height roller doors
- \* Large concrete apron for easy access and container drop-off
- \* 150sqm of well presented office/showroom over two levels
- \* 80sqm of concrete load bearing mezzanine
- \* Great location with easy access to Beaudesert Road & the Ipswich Motorway
- \* Available now

Contact Raine & Horne Commercial for further information or to organise an inspection.

Please quote property I

Industrial

FOR LEASE

729sqm

Raine&Horne. Commercial