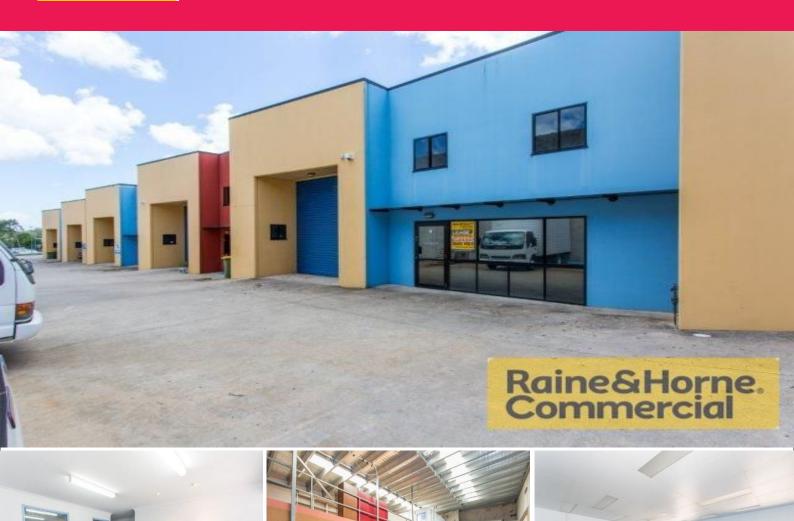

4,176 Redland Bay Road, Capalaba QLD 4157

## GET A REDLAND BAY ROAD ADDRESS FOR A SIDE STREET PRICE

This tilt panel industrial unit is ideally suited for a business requiring quality office and warehouse space.

Raine&Horne. Commercial

Features include:

- \* Great tenancy in small complex on busy Redland Bay Road
- \* 75sgm air-conditioned ground floor offices with separate reception
- \* Large open plan air-conditioned first floor office
- \* 60sqm mezzanine storage
- \* 100sqm warehouse with container height electric roller door
- \* Own amenities kitchenette and toilet
- \* REDLAND BAY ROAD SIGNAGE
- \* Also available for lease