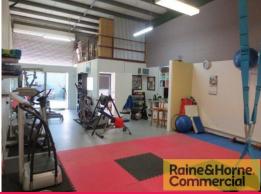

- \* 13sqm ground floor office
- \* Small mezzanine storage above office
- \* 70sqm clear span warehouse
- \* Roller door entry
- \* Good entry off road for delivery vehicles
- \* Two allocated car spaces
- \* Secure complex with lockable gates