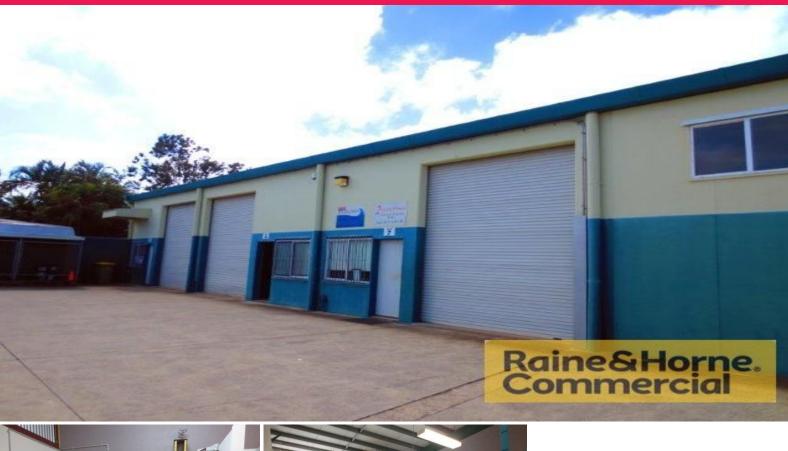

7/5-7 Gordon Street, Cleveland QLD 4163

## 83sqm Affordable Well Presented Industrial Unit

This neat and tidy warehouse is located in a complex just off Shore Street. The owner is motivated to lease and will consider all reasonable offers. Features include:

- \* 13sqm ground floor office
- \* Small mezzanine storage above office
- \* 70sqm clear span warehouse
- \* Roller door entry
- \* Good entry off road for delivery vehicles
- \* Two allocated car spaces
- \* Secure complex with lockable gates