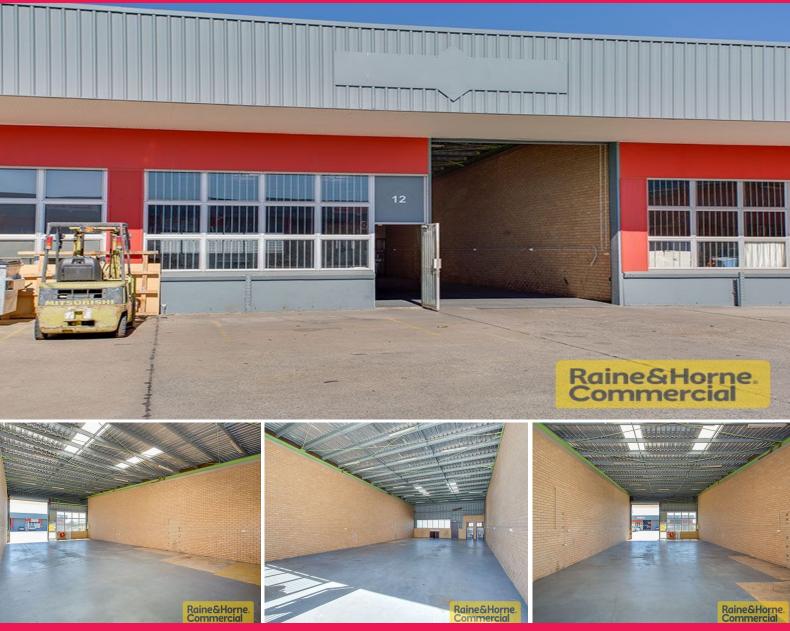

# 12/28 Bangor Street, Archerfield QLD 4108

# You Don?'t Get Much Cheaper Than This!!!

- \* Tidy Masonry brick unit in great Archerfield Complex
- \* 210sqm of clear span warehouse with great internal height
- \* Access via single container height roller door
- \* Office space can be built by negotiation
- \* Includes separate male and female amenities
- \* Unit has direct access onto the large concrete hardstand area
- \* Property not affected by 2011 floods
- \* Available now!
- \* Contact Exclusive Agents Raine & Horne Commercial for further information

Please quote property ID: 6598661.

Industrial

FOR LEASE

210sqm