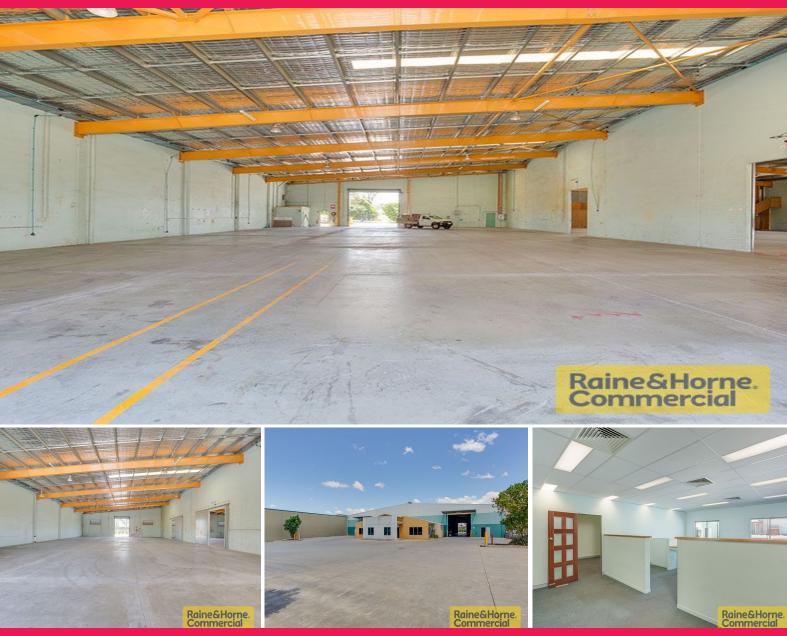

# 5 General Macarthur Street, Redbank QLD 4301

# Direct Access to Ipswich Motorway - \$79/sqm

- \* High bay warehouse
- \* 4 large electric roller doors
- \* Heavy 3 phase power supply + air lines
- \* NBN connected to premises
- \* Air conditioned offices, data cabled, security alarmed
- \* Fully security fenced and gated site
- \* Easy access to Ipswich Mwy on and off ramps
- \* For further details please contact the appointed agents, Raine & Horne Commercial

Please quote property ID: 6742755.

Industrial

FOR LEASE

2224sqm