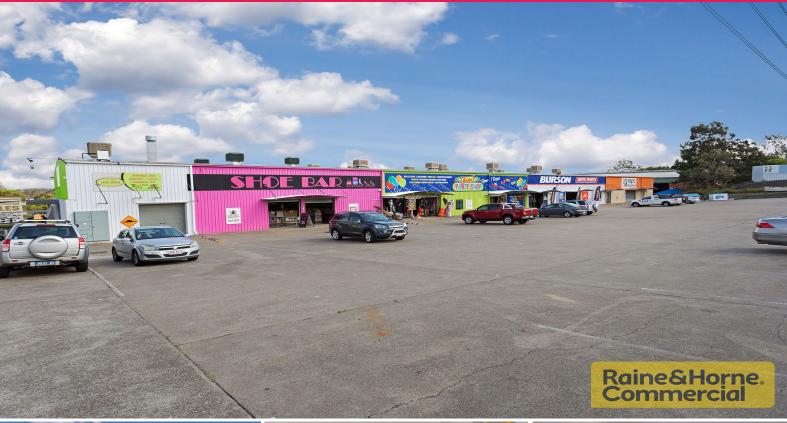

### **Convenience Centre**

Raine & Horne Commercial is pleased to present 42 Spine Street, Sumner for lease.

The property is situated approximately 13 radial kilometres from the Brisbane CBD, the property is ideally located in the heart of Sumner offering excellent access to all major southern Brisbane transport routes (Ipswich Mwy, Logan Mwy and Centenary Hwy). Spine Street is the main street leading into the Sumner?s thriving industrial estate.

- \* 400sqm of open plan air-conditioned showroom
- \* Excellent signage across the facia of the building and pylon signage
- \*Area available is versatile and will suit a wide variety of users
- $^{\star}$  Existing tenants in this popular convenience centre include Bursons Auto Parts, Pie Shop, Shoe Bar & Unique Pa