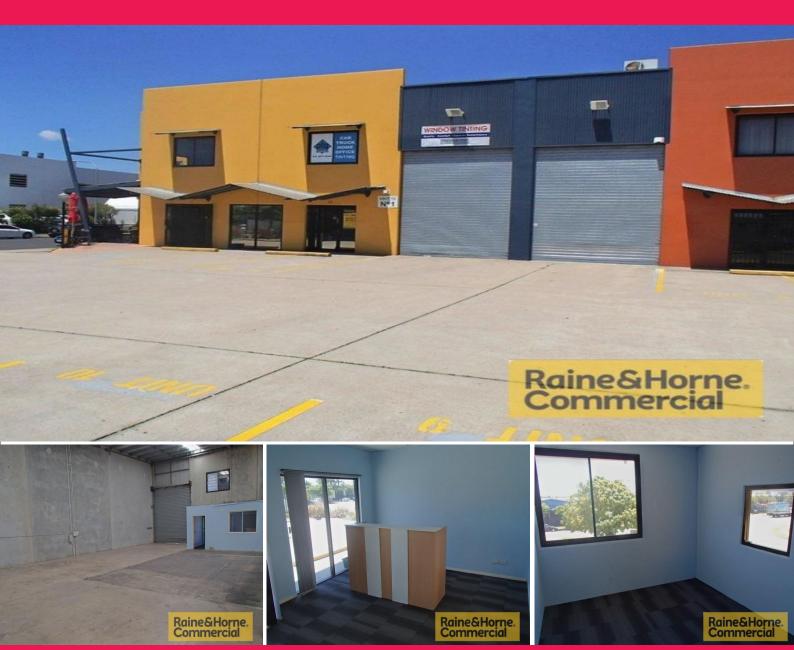

## 10/1 Stockwell Place, Archerfield QLD 4108

## Below Market opportunity with Exposure to Busy Boundary Road

- \* 303sqm modern tilt panel unit in popular Archerfield complex
- \* 203sqm of warehouse with min 6.5m internal height
- \* Access via a single container height roller door
- \* Small 32sqm air-conditioned office on the ground floor
- \* 68sqm of concrete load bearing mezzanine
- \* Easy access with 2 driveways into the complex
- \* Plenty of on-site and street car parking
- \* Available Now, Motivated Owner wants this leased