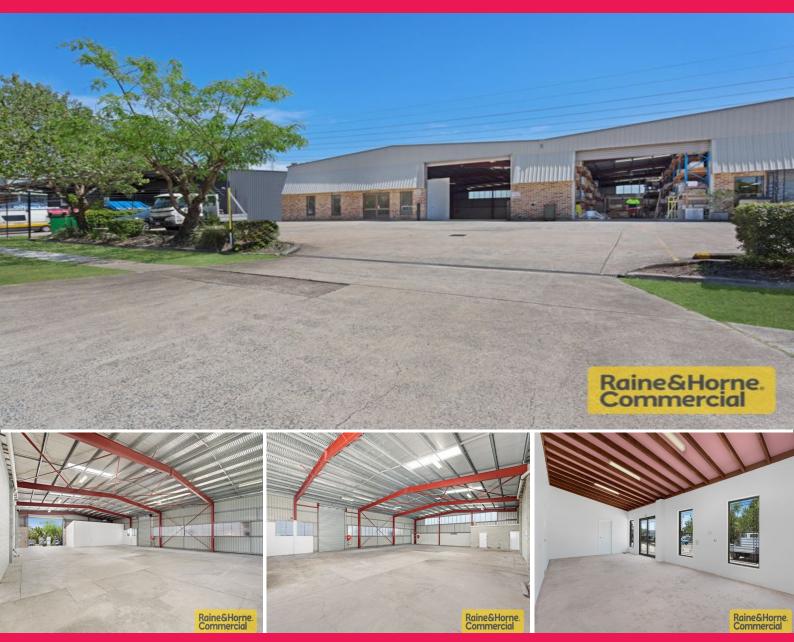

## Warehouse plus Office/Showroom? Busy Corner Location

- \* Prominent position on the corner of Spine and Boron Street
- \* 420sqm of clearspan warehouse with minimum 5.5m internal height
- \* Warehouse is accessed via 2 container height roller doors
- \* 90sqm of open plan office accommodation/showroom
- \* 3 phase power
- \* Amenities include shower, toilet and kitchenette
- \* Flood free
- $^{\star}$  For more details please contact the appointed agents, Raine & Horne Commercial

Please quote property ID: 6850073

Showrooms/bulky Goods

FOR LEASE

510sqm