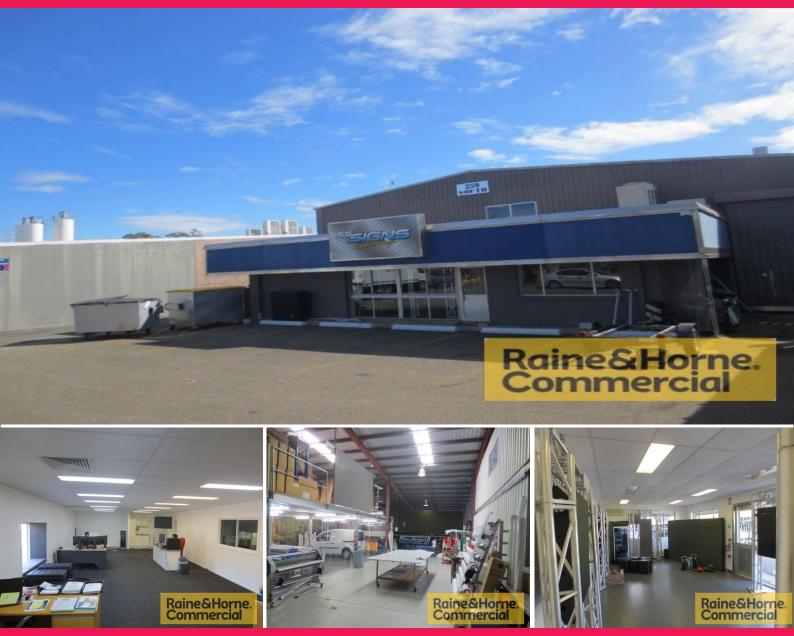

## 1/259 South Street, Cleveland QLD 4163

## 727sqm Quality Showroom, Offices and Warehouse

This well presented standalone building is located in the heart of Cleveland's industrial precinct.

Features include:

- \* 120sqm airconditioned showroom/office on ground floor
- (includes 27sqm Manager's office)
- \* 85sqm ducted airconditioned open plan office on mezzanine floor
- \* Fully networked and data cabled throughout
- \* Kitchenette on both levels with male/female amenities on ground floor
- \* 500sqm warehouse/workshop with skylights and three phase power
- \* Additional 22sqm airconditioned office and toilet in warehouse
- \* Container friendly site with direct access to roller door
- \* Great street frontage and presentation