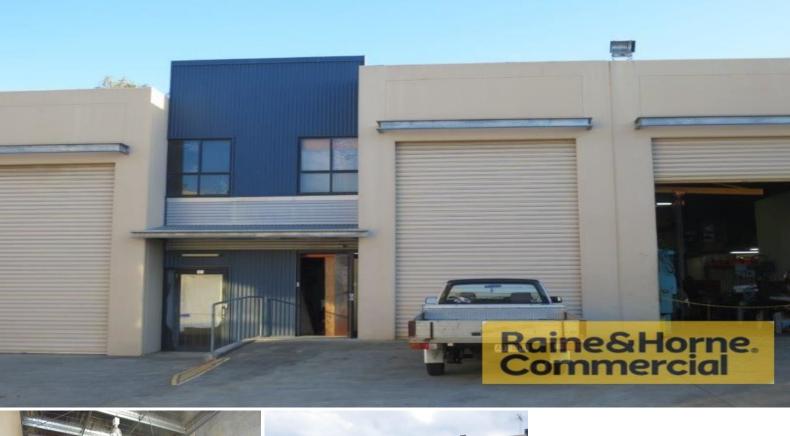

## 97sqm Affordable Entry Level Warehouse

This neat and tidy unit is ideally suited for trade services or warehousing. Features include:

- \* Clearspan warehouse
- \* Own amenities kitchenette and toilet
- \* Insulated roof
- \* Ideally suited for trade services or warehousing
- \* Easy parking within complex
- \* Quiet location
- \* One owner
- \* Internal photo is indicative as currently being used for personal storage