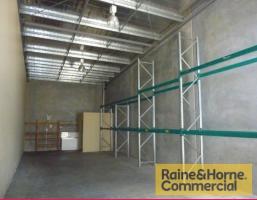

## 97sqm Affordable Entry Level Warehouse

This neat and tidy unit is ideally suited for trade services or warehousing. Features include:

- \* Clearspan warehouse
- \* Own amenities kitchenette and toilet
- \* Insulated roof
- \* Ideally suited for trade services or warehousing
- \* Easy parking within complex
- \* Quiet location
- \* One owner
- \* Internal photo is indicative as currently being used for personal storage