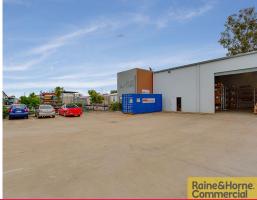

## One of Sumner's Finest \$95sqm

- \* Excellent natural light throughout accommodation
- \* Clearspan warehouse with approximately 6.5 metre internal height
- \* Electric container height roller door access to warehouse
- \* Large container set down area
- \* 3 Phase Power
- \* Very good truck access with ample room to manoeuvre
- \* Close proximity to major arterial networks (Ipswich MWY & Centenary HWY)
- \* For further details please contact the appointed agents, Raine & Horne Commercial