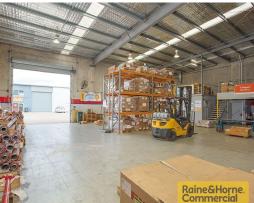

## One of Sumner's Finest \$95sqm

- \* Excellent natural light throughout accommodation
- \* Clearspan warehouse with approximately 6.5 metre internal height
- \* Electric container height roller door access to warehouse
- \* Large container set down area
- \* 3 Phase Power
- \* Very good truck access with ample room to manoeuvre
- \* Close proximity to major arterial networks (Ipswich MWY & Centenary HWY)
- \* For further details please contact the appointed agents, Raine & Horne Commercial