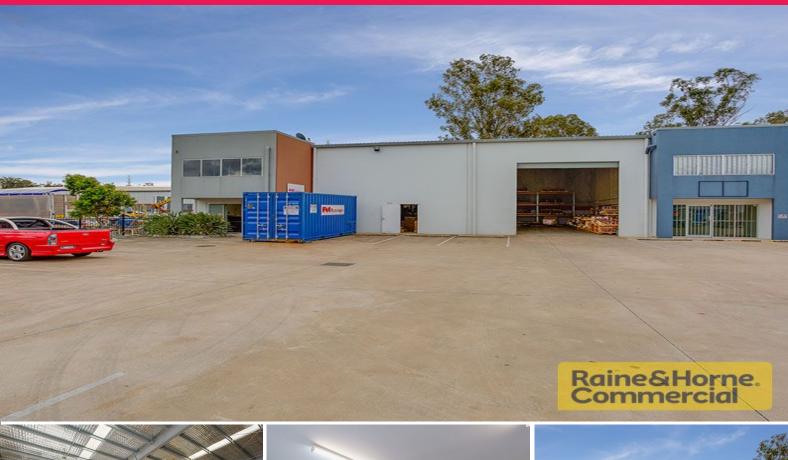

## One of Sumner's Finest \$95sqm

- \* Excellent natural light throughout accommodation
- \* Clearspan warehouse with approximately 6.5 metre internal height
- \* Electric container height roller door access to warehouse
- \* Large container set down area
- \* 3 Phase Power
- \* Very good truck access with ample room to manoeuvre
- \* Close proximity to major arterial networks (Ipswich MWY & Centenary HWY)
- \* For further details please contact the appointed agents, Raine & Horne Commercial

Please quote property ID: 7082948

Industrial

FOR LEASE

424sqm

Raine&Horne. Commercial