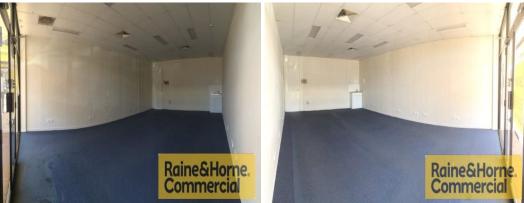

## Small Retail / Office with Excellent Exposure

- \* Located on busy Bloomfield Street
- \* Join the coffee shops, hairdressers and professionals
- \* Customer parking in front of unit
- \* Carpeted, ducted air conditioning, power and data points
- \* Light open plan area with kitchenette at rear
- \* Excellent signage to Bloomfield
- \* Rear access to parking for tenant
- \* Suit professional office or retail tenant