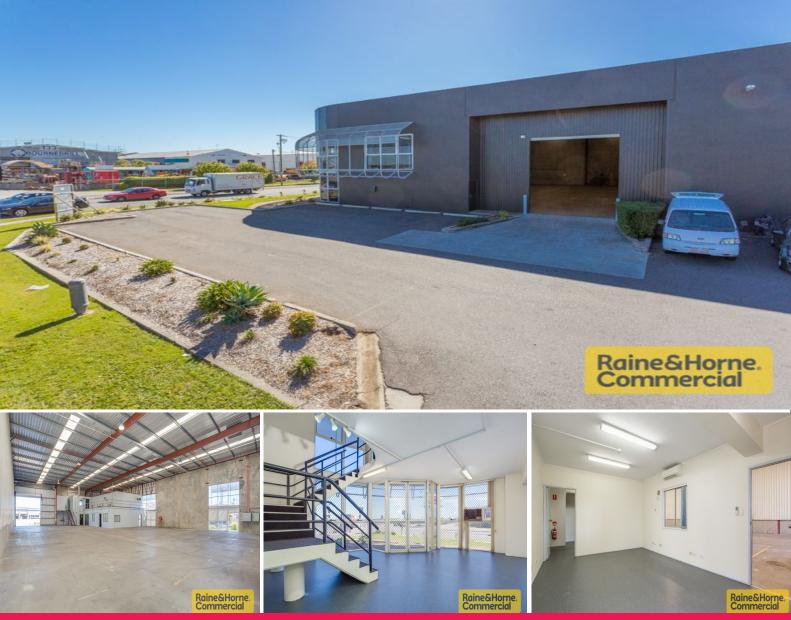

## 1/124 Beatty Road, Archerfield QLD 4108

## **Refurbished Unit on Highly Exposed Corner Site?Priced to Lease!**

 $^{\ast}$  Recently refurbished tilt panel & metal clad unit in prime corner location

- $^{\ast}$  629sqm of clearspan warehouse with up to 8.2m internal height
- \* Access via wide electric container height roller door
- \* 218sqm of air-conditioned office/showroom space over two levels
- \* Good 3 Phase power supply available

 $^{\ast}$  Large concrete apron & 10 car parks allows for multiple container drop ability

 $^{\ast}$  Easy access to Granard Road, Beaudesert Road & the Ipswich Motorway

\* Asking Rental based on 3 Year term with reasonable set increases

Please quote property ID: 7153630

Industrial FOR LEASE

847sqm

Michael Cars 0423 188 698 michael@RnHcommercial.com.au Wayne Newberry 0408 723 023 wayne@rnhcommercial.com.au