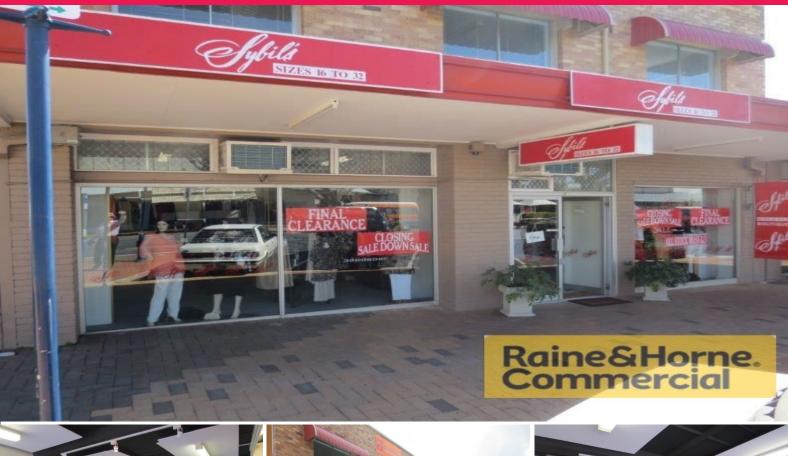

## Raine&Horne. Commercial

78 Middle Street, Cleveland QLD 4163

## **High Exposure Retail Tenancy in Central Cleveland**

This tenancy is very well presented and is located in the heart of Cleveland's shopping precinct.

Features include:

- \* Air conditioned open plan space
- \* Own kitchenette
- \* Can be divided into two 50sqm tenancies
- \* Rear exit to carpark
- \* Five allocated carparks at rear of building
- \* Previously operated as a fashion boutique
- \* Located along the busy retail strip in Cleveland
- \* Close to banks, Stockland Shopping Centre and train station