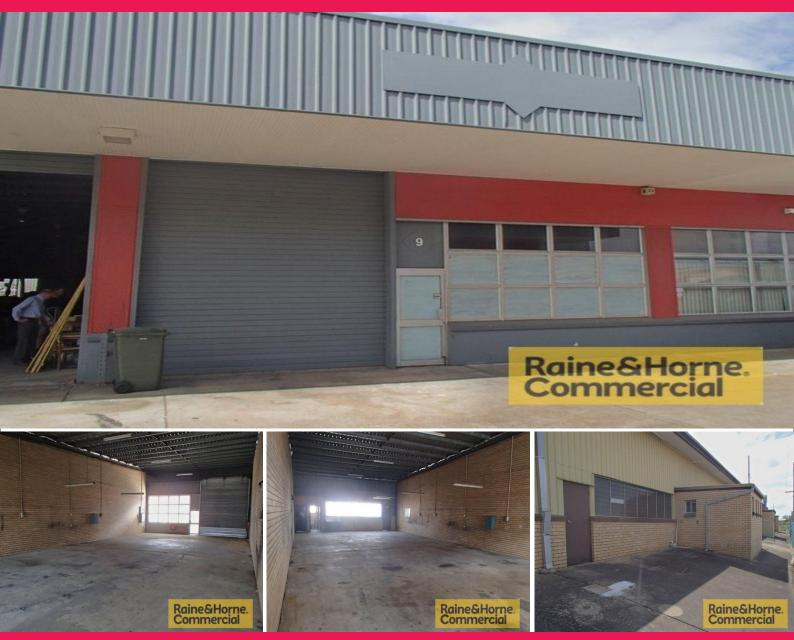

## Neat & Tidy 210sqm Archerfield Unit? Priced to Lease!

- \* Ready to go, masonry brick unit in popular Archerfield Complex
- \* 210sqm of clear span warehouse with great natural light
- \* Insulated warehouse with up to 5.5m internal height
- \* Access via single container height roller door
- \* Includes separate male and female amenities
- \* Ample 3 phase power available with multiple points throughout.
- \* Brand new roof was recently installed
- \* Property not affected by 2011 floods
- \* Available Now? Motivated owner wants this leased.

Outgoings: Paid by Tenant - \$6,400 p/a Approx.

Please quote property I

Industrial

FOR LEASE

210sqm

Raine&Horne. Commercial