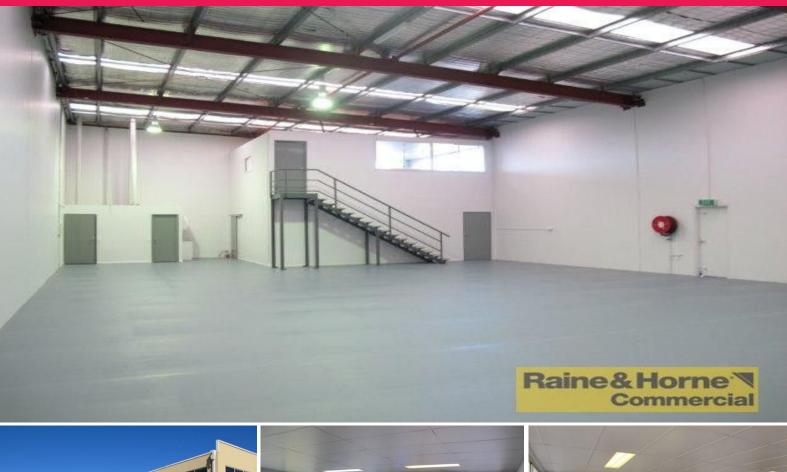

## Front Unit with 40ft Container Drop Ability

- \* Solid tilt panel constructed warehouse unit
- \* Well layed out design allows container delivery
- \* Office/Showroom over two levels
- \* Great clearspan height maximises pallet racking
- \* Front of complex provides good company signage
- \* Ample allocated car parking for staff and visitors
- \* Owner keen to negotiate for long term tenant
- \* Available from mid January 2015