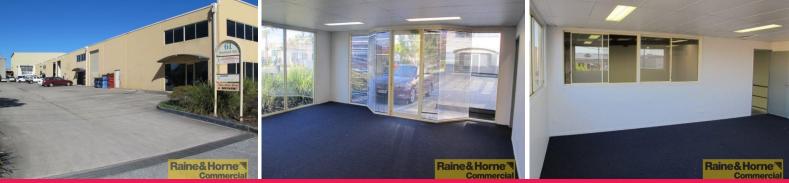

## Front Unit with 40ft Container Drop Ability

- \* Solid tilt panel constructed warehouse unit
- \* Well layed out design allows container delivery
- \* Office/Showroom over two levels
- \* Great clearspan height maximises pallet racking
- \* Front of complex provides good company signage
- \* Ample allocated car parking for staff and visitors
- \* Owner keen to negotiate for long term tenant
- \* Available from mid January 2015