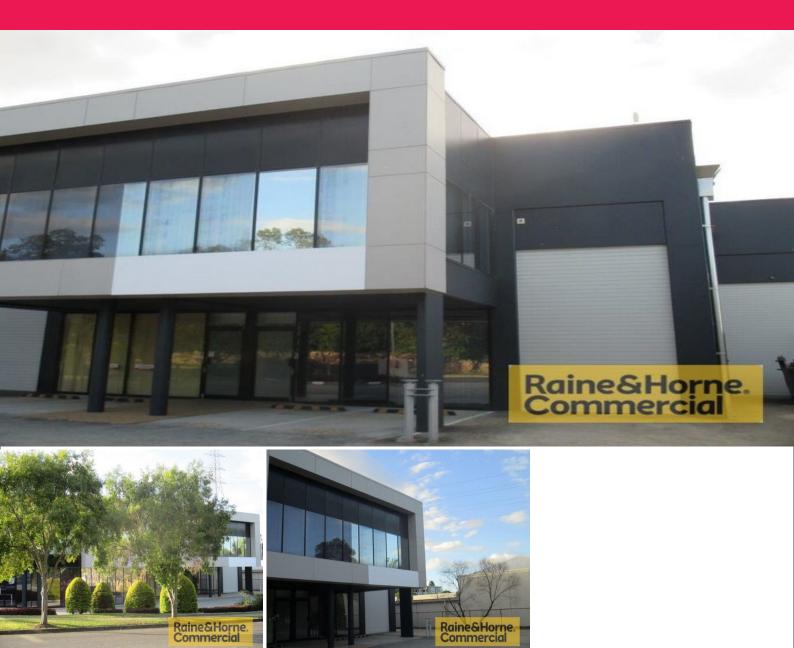

## 6/8 Miller Street, Murarrie QLD 4172

## It's Got The Lot !!! Office/Showroom/Warehouse

- \* Impressive office and showroom area 273sqm
- \* Clearspan insulated warehouse with container height roller door 68sqm
- \* 5 exclusive use car parks
- \* Fibre optic internet available at building
- \* Kitchenette and toilets on both floors
- \* Easy access to Gateway Arterial, Port of Brisbane & CBD
- \* Office and showroom areas spread over 2 levels and include air-conditioning,
- \* Data cabling, showroom, boardroom, multiple partitioned offices, laboratory area and reception

Please quote property ID: 7351792

Industrial FOR LEASE

341sqm

David Farrell 0412 393 091 david@RnHcommercial.com.au