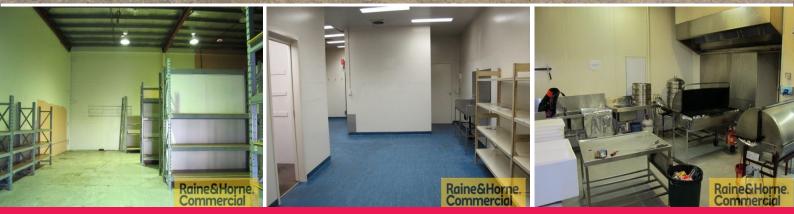

## Food Approved...Exposure...2 Roller Doors

- \* 331sqm food approved premises with grease trap
- \* Cold rooms, freezer, oven and prep room
- \* Dry storage area also included
- \* Small air-condition office area
- \* Warehouse accessed by 2 roller doors
- \* High exposure to Toohey Road prominent position
- \* Additional 40sqm mezz office no extra charge
- \* Available from January 2015
- \* 1st time available in 16 years
- \* Phone exclusive agents Raine & Horne Commercial now to Inspect