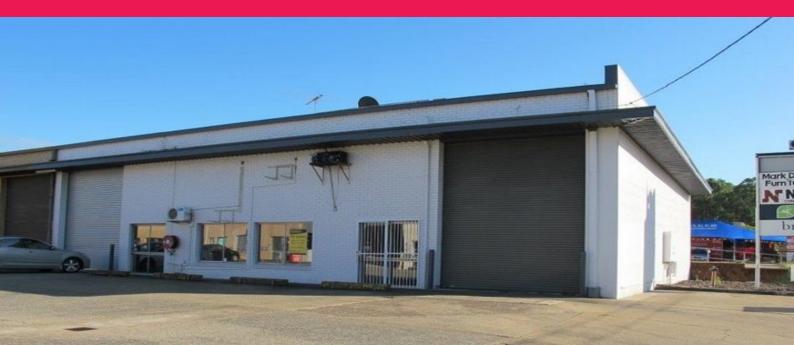

## 1/623 Toohey Road, Salisbury QLD 4107

## Food Approved...Exposure...2 Roller Doors

- \* 331sqm food approved premises with grease trap
- \* Cold rooms, freezer, oven and prep room
- \* Dry storage area also included
- \* Small air-condition office area
- \* Warehouse accessed by 2 roller doors
- \* High exposure to Toohey Road prominent position
- \* Additional 40sqm mezz office no extra charge
- \* Available from January 2015
- \* 1st time available in 16 years
- \* Phone exclusive agents Raine & Horne Commercial now to Inspect

Please quote property ID:7393053

Industrial FOR LEASE

331sqm

Wayne Newberry 0408 723 023 wayne@rnhcommercial.com.au Michael Cars 0423 188 698 michael@RnHcommercial.com.au