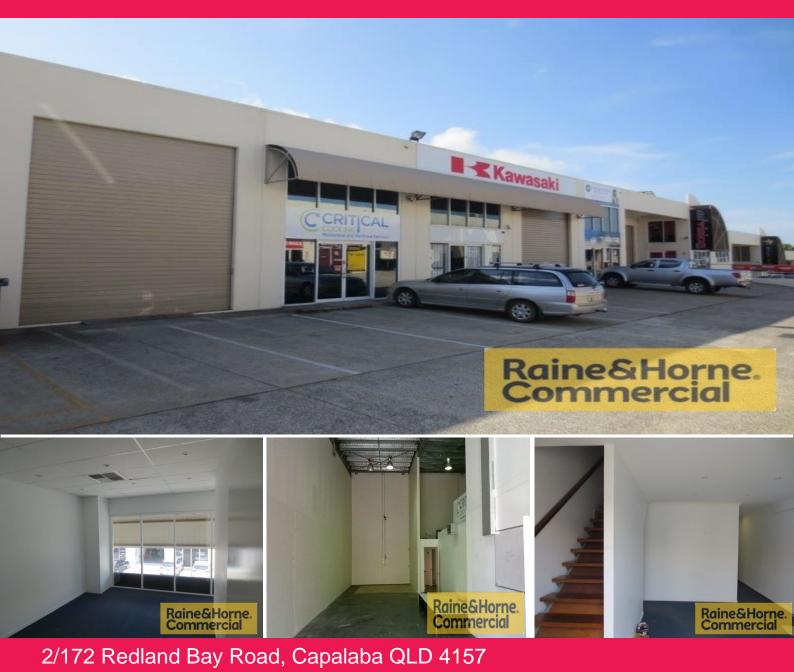

## 240sqm Office & Warehouse with Great Exposure - Rental Incentive

## on Offer

The landlord is motivated to lease this well presented unit and is offering a special rental incentive. Located near the front of a popular complex on Redland Bay Road inspection will not disappoint. Features include:

- \* 125sqm air conditioned offices over two levels
- \* Data cabled and networked throughout
- \* 115sqm warehouse with insulated roof
- \* Easy access to container height electric roller door
- \* Plenty of parking in complex
- \* Own amenities kitchenette, shower and toilet