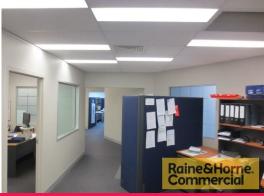

## 855sqm "A" Class Standalone Building

This quality built industrial freestanding building comprises two units and has an exceptional and extensive office fit out. Features include: Unit 1 - 600sqm

\* Comprising 350sqm fully ducted a/c office over two levels plus additional 130sqm a/c office extension

 $^{\star}$  Approximately 11 offices, open plan areas, meeting room and 2 boardrooms

\* 250sqm insulated warehouse with three phase power Unit 2 - 255sqm

\* Comprising 60sqm fully ducted a/c office on mezzanine floor