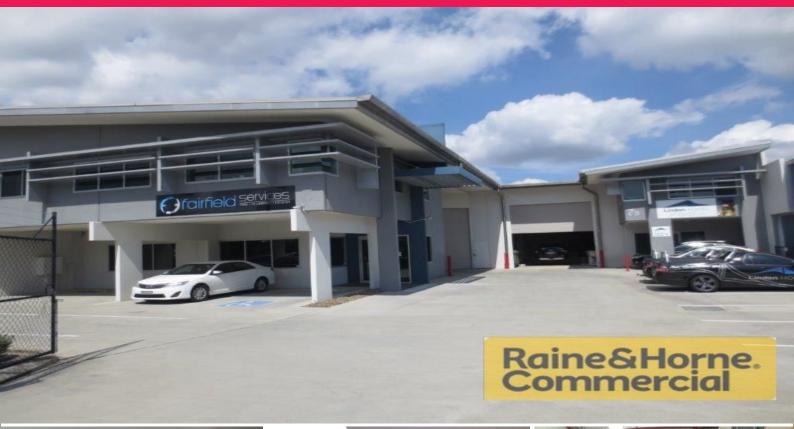

## 855sqm "A" Class Standalone Building

This quality built industrial freestanding building comprises two units and has an exceptional and extensive office fit out. Features include: Unit 1 - 600sqm

\* Comprising 350sqm fully ducted a/c office over two levels plus additional 130sqm a/c office extension

 $^{\star}$  Approximately 11 offices, open plan areas, meeting room and 2 boardrooms

\* 250sqm insulated warehouse with three phase power Unit 2 - 255sqm

\* Comprising 60sqm fully ducted a/c office on mezzanine floor

\* 195sqm insulated warehouse with three phase power

\* Both units have their own amenities

For further information or to arrange an inspection please contact Sole Agent Colin Tucker. Please quote property