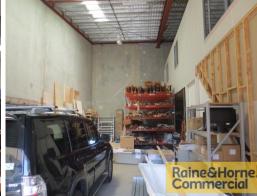

 $^{\star}$  Approximately 11 offices, open plan areas, meeting room and 2 boardrooms

\* 250sqm insulated warehouse with three phase power Unit 2 - 255sqm

\* Comprising 60sqm fully ducted a/c office on mezzanine floor

\* 195sqm insulated warehouse with three phase power

\* Both units have their own amenities

For further information or to arrange an inspection please contact Sole Agent Colin Tucker. Please quote property