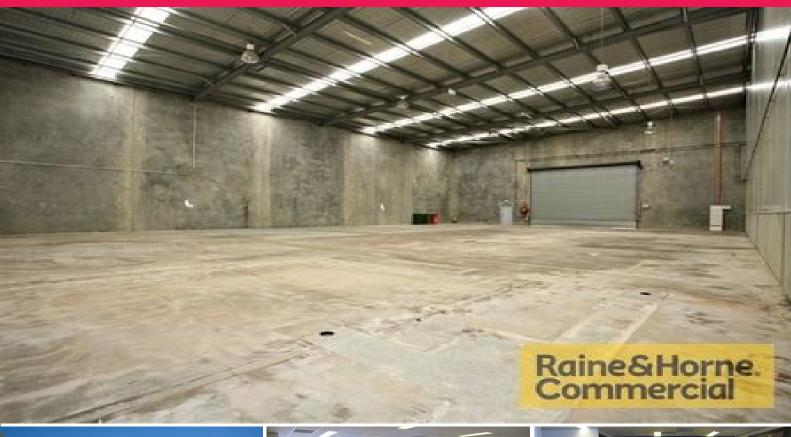

## **Unbeatable Signage Opportunity in Prime Southside Location**

- \* Modern tilt panel unit with exposure onto busy Evans Road
- \* 674sqm of warehouse with great internal height & natural light
- \* Rear access by a 7m wide electric roller door
- \* 200sqm ground floor office/showroom including amenities
- \* 2 Street access allows for easy truck manoeuvrability
- \* Ability to drop a single 20ft or 40ft container
- \* 8km from Brisbane CBD & close to SE Freeway & Ipswich Road
- \* Available with one months notice