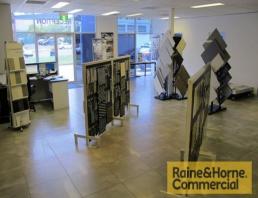

## **Unbeatable Signage Opportunity in Prime Southside Location**

- \* Modern tilt panel unit with exposure onto busy Evans Road
- \* 674sqm of warehouse with great internal height & natural light
- \* Rear access by a 7m wide electric roller door
- \* 200sqm ground floor office/showroom including amenities
- \* 2 Street access allows for easy truck manoeuvrability
- \* Ability to drop a single 20ft or 40ft container
- \* 8km from Brisbane CBD & close to SE Freeway & Ipswich Road
- \* Available with one months notice