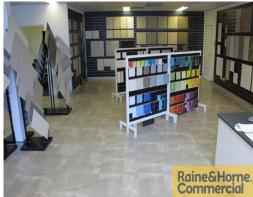

## **Unbeatable Signage Opportunity in Prime Southside Location**

- \* Modern tilt panel unit with exposure onto busy Evans Road
- \* 674sqm of warehouse with great internal height & natural light
- \* Rear access by a 7m wide electric roller door
- \* 200sqm ground floor office/showroom including amenities
- \* 2 Street access allows for easy truck manoeuvrability
- \* Ability to drop a single 20ft or 40ft container
- \* 8km from Brisbane CBD & close to SE Freeway & Ipswich Road
- \* Available with one months notice