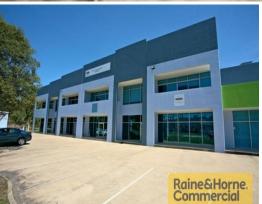

## **Unbeatable Signage Opportunity in Prime Southside Location**

- \* Modern tilt panel unit with exposure onto busy Evans Road
- \* 674sqm of warehouse with great internal height & natural light
- \* Rear access by a 7m wide electric roller door
- \* 200sqm ground floor office/showroom including amenities
- \* 2 Street access allows for easy truck manoeuvrability
- \* Ability to drop a single 20ft or 40ft container
- \* 8km from Brisbane CBD & close to SE Freeway & Ipswich Road
- \* Available with one months notice