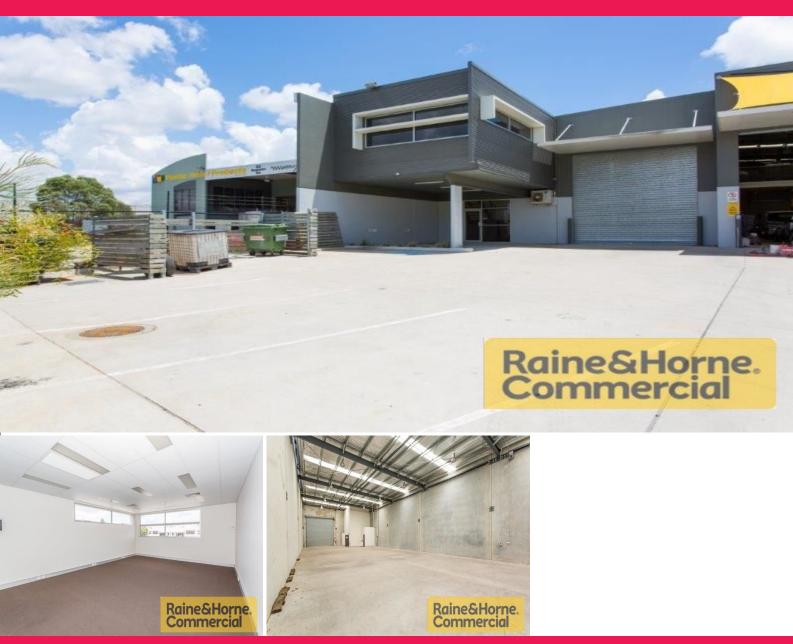

## 1/63 Neumann Road, Capalaba QLD 4157

## 475sqm Southern Facing Duplex with Excellent Truck Access

This is a quality built tilt panel industrial unit and is ideally set up for either manufacturing or warehousing.

Features include:

- \* 50sqm of ducted airconditioned office on mezzanine floor
- \* 425sqm of clear span warehouse
- \* Own amenities kitchenette, shower and toilet
- \* Eight carparks including two undercover
- \* Three phase power, skylights and insulation
- \* Container height electric roller door with excellent truck access
- \* Secure lockup compound

For further information or to arrange an inspection please contact Colin Tucker.

Please quote property Id: 7433132

Industrial

FOR LEASE

475sqm

Raine&Horne. Commercial