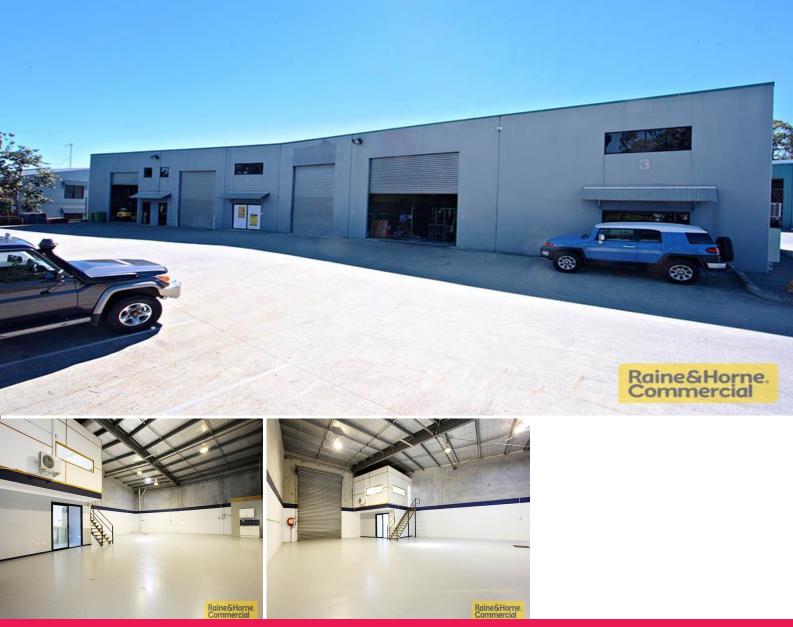

## 2/51 Enterprise Street, Cleveland QLD 4163

## 240sqm Rarely Available Southern Facing Unit

This type of industrial property is rarely available and provides an excellent opportunity to establish your business in Cleveland's prime industrial precinct.

Features include:

- \* 16sqm (approx.) ground floor office/reception
- \* 21sqm (approx.) air conditioned mezzanine office
- \* 203sqm (approx.) clear span warehouse with three phase power
- \* Direct access to container height electric roller door
- \* Own amenities kitchenette and toilet
- \* Ability to connect to trade waste
- \* Excellent signage and exposure
- \* Four exclusive car parks