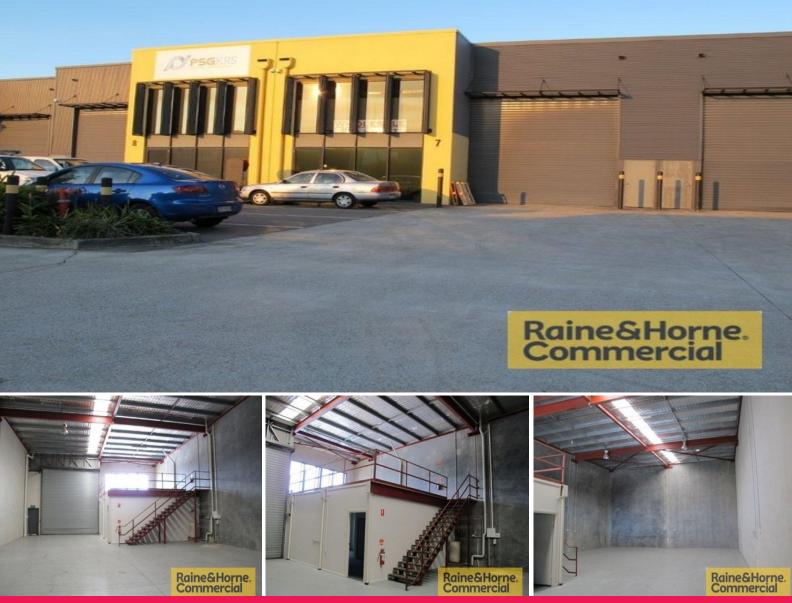

## 7/256 Musgrave Road, Coopers Plains QLD 4108

## **Modern Tilt Panel Coopers Plains Opportunity**

- \* Well presented 295sqm unit in popular Musgrave Rd complex
- $^{\ast}$  195sqm of clearspan warehouse with 7m internal height
- $^{\ast}$  Access by a 5m wide electric container height roller door
- \* 50sqm of air-conditioned ground floor office/showroom
- \* 50sqm of storage mezzanine above
- \* 4 exclusive carparks allows the ability to drop a 40ft container
- \* 3 phase power & Security system in place
- \* Property available from late February 2015

Contact Raine & Horne Commercial for further information or to organise an inspection.

Please quote property ID: 7605127

Industrial FOR LEASE

295sqm

Wayne Newberry 0408 723 023 wayne@rnhcommercial.com.au Michael Cars 0423 188 698 michael@RnHcommercial.com.au