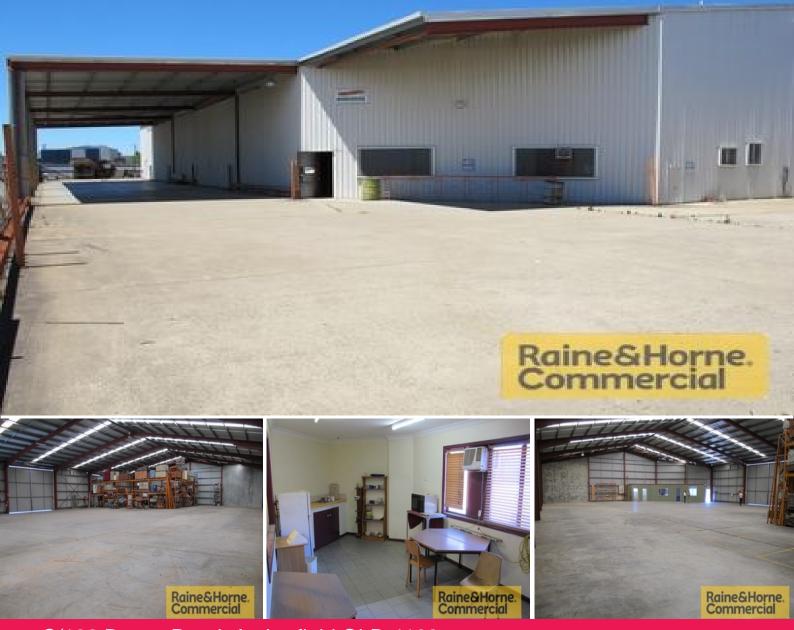

## C/182 Beatty Road, Archerfield QLD 4108

## **Prominent Archerfield Freestander with Great Exposure**

\* 1,550sqm of tilt panel and metal clad construction

- \* Small office and amenities area
- \* Accessed via multiple container height sliding doors
- \* 300sqm large awning area to the side of warehouse
- \* Container set down and storage yard
- \* Great location with easy access to Beaudesert & Ipswich Roads
- \* Motivated owner keen to do a deal.
- \* Submit all offers.

Please quote property ID: 7625507.

Industrial FOR LEASE

1550sqm

Wayne Newberry 0408 723 023 wayne@rnhcommercial.com.au Michael Cars 0423 188 698 michael@RnHcommercial.com.au