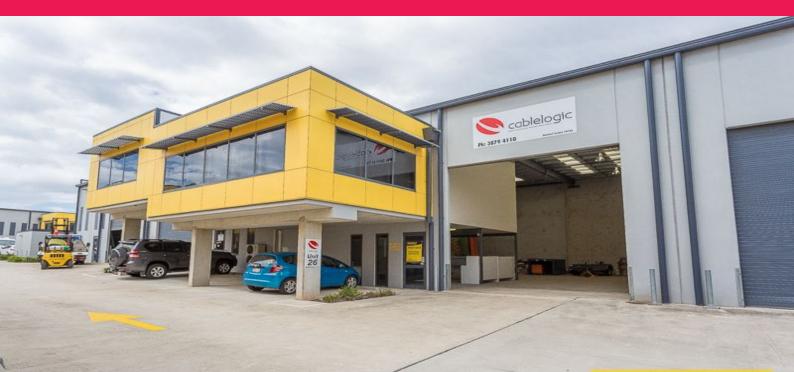

## 26/1472 Boundary Road, Wacol QLD 4076

## **Owner Has Moved Interstate - Must Sell!!!**

- \* Clearspan warehouse with well appointed open plan office
- \* Fully fenced and secure unit complex
- \* Large electric container height roller door
- \* Data cabled, phone lines, ducted A/C, ready for you to move in
- \* Multiple purpose building will suit warehousing and manufacturing
- \* Close to major arterial networks (Centenary Hwy, Ipswich Mwy and Logan Mwy)

 $^{\ast}$  For further information please contact exclusive agents, Raine and Horne Commercial

Please quote property ID: 7634895

Industrial FOR SALE

364sqm

Adam Horie 0408 920 955 adam@RnHcommercial.com.au