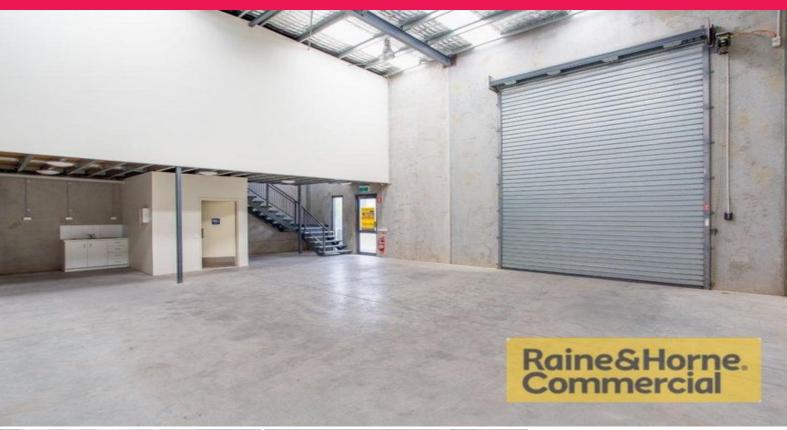

## **Affordable Warehouse + Office Accommodation**

- \* Clear span warehouse with approximately 6 metre internal height
- \* Concrete tilt slab construction
- \* Excellent natural light throughout
- \* Large electric container height roller door
- \* Air conditioned mezzanine office
- \* Kitchenette and amenities
- \* Located within easy access to major arterial networks
- \* For further details contact Exclusive Agents, Raine & Horne Commercial