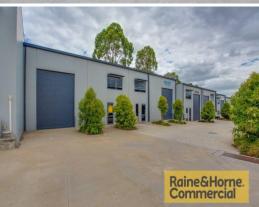

## **Affordable Warehouse + Office Accommodation**

- \* Clear span warehouse with approximately 6 metre internal height
- \* Concrete tilt slab construction
- \* Excellent natural light throughout
- \* Large electric container height roller door
- \* Air conditioned mezzanine office
- \* Kitchenette and amenities
- \* Located within easy access to major arterial networks
- \* For further details contact Exclusive Agents, Raine & Horne Commercial