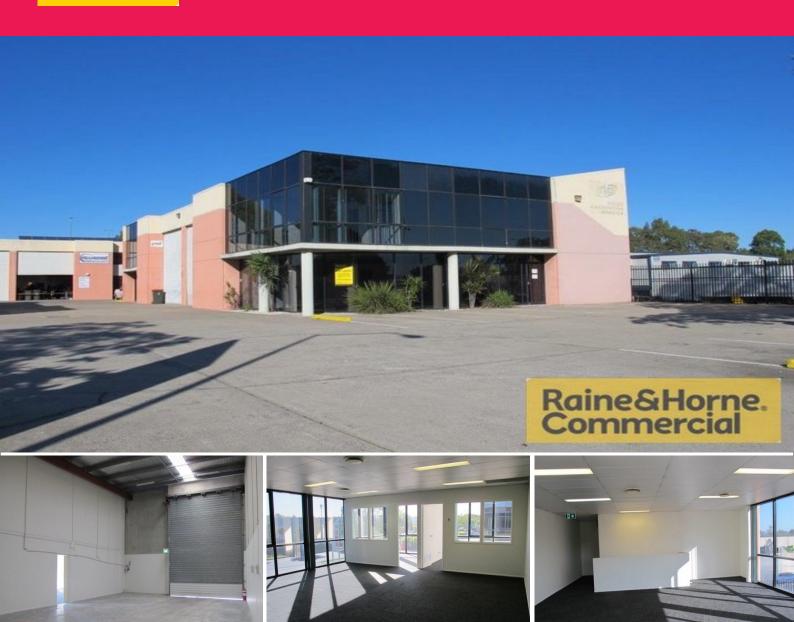

## **Front of Complex Exposure**

Raine&Horne. Commercial

- \* Impressive full glass corporate design facade
- \* 349sqm modern tilt panel warehouse unit in complex
- \* Quality office/showroom space over two levels
- \* Container height roller door access to warehouse
- \* Open plan plus partitioned offices
- \* This unit offers amazing natural lighting and northern aspect
- \* Excellent staff and visitor parking onsite
- \* Available now!!!
- \* Please ring exclusive agents Raine & Horne to inspect

Please Quote Property ID: 7682954

Industrial

Raine&Horne. Commercial

Raine&Horne. Commercial

FOR SALE

349sqm

Raine&Horne. Commercial

**Wayne Newberry** 