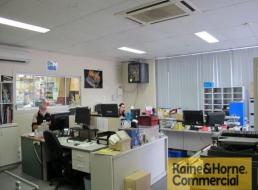

## **Multi-Tenancy Investment Opportunity in Popular Complex**

- \* Two units side by side available together or separately 8% return
- \* Both units currently returning \$76,283 p/annum Net + Outgoings + GST
- \* Unit 12 ? Lease expires 30/11/2016 with 3 Year option
- \* Unit 13 ? Lease expires 31/10/2017
- \* Multiple electric roller door access from large concrete apron
- \* Air-conditioned ground floor office space with alarm systems
- \* Ample 3 phase power in both units with multiple points throughout
- \* Future potential to combine units by removing dividing wall
- \* Unit 12 236sqm& Unit 13 456sqm giving a total area of 692sqm
- \* National Tenant occupying Unit 13 for over 11 Years
- \* Warehouse has great height with up to 6.8m internal clearance
- \* Insulated ceiling within warehouse plus whirly birds