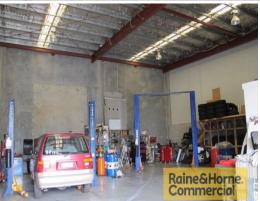

## **Multi-Tenancy Investment Opportunity in Popular Complex**

- \* Two units side by side available together or separately 8% return
- \* Both units currently returning \$76,283 p/annum Net + Outgoings + GST
- \* Unit 12 ? Lease expires 30/11/2016 with 3 Year option
- \* Unit 13 ? Lease expires 31/10/2017
- \* Multiple electric roller door access from large concrete apron
- \* Air-conditioned ground floor office space with alarm systems
- \* Ample 3 phase power in both units with multiple points throughout
- \* Future potential to combine units by removing dividing wall
- \* Unit 12 236sqm& Unit 13 456sqm giving a total area of 692sqm
- \* National Tenant occupying Unit 13 for over 11 Years
- \* Warehouse has great height with up to 6.8m internal clearance
- \* Insulated ceiling within warehouse plus whirly birds