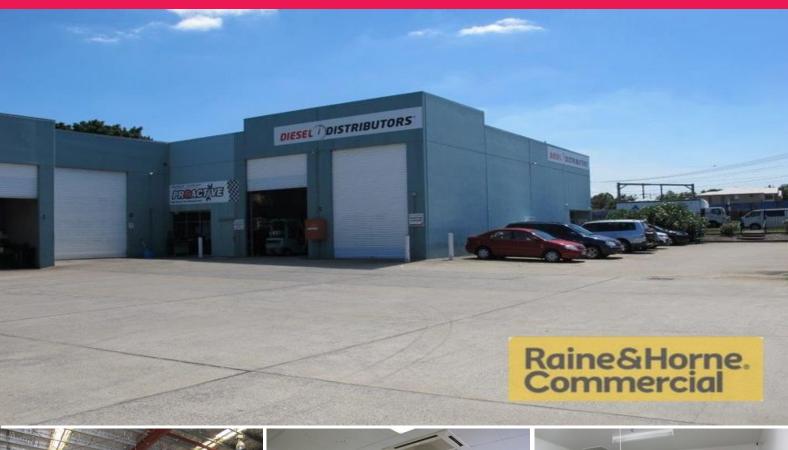

## Raine&Horne. Commercial

12 & 13/27 Selhurst Street, Coopers Plains QLD 4108

## **Multi-Tenancy Investment Opportunity in Popular Complex**

- \* Two units side by side available together or separately 8% return
- \* Both units currently returning \$76,283 p/annum Net + Outgoings + GST
- \* Unit 12 ? Lease expires 30/11/2016 with 3 Year option
- \* Unit 13 ? Lease expires 31/10/2017
- \* Multiple electric roller door access from large concrete apron
- \* Air-conditioned ground floor office space with alarm systems
- \* Ample 3 phase power in both units with multiple points throughout
- \* Future potential to combine units by removing dividing wall
- \* Unit 12 236sqm& Unit 13 456sqm giving a total area of 692sqm
- \* National Tenant occupying Unit 13 for over 11 Years
- \* Warehouse has great height with up to 6.8m internal clearance
- \* Insulated ceiling within warehouse plus whirly birds

Industrial

FOR SALE

692sqm

Raine&Horne. Commercial

Wayne Newberry

0408 723 023

wayne@rnhcommercial.com.au

Michael Cars