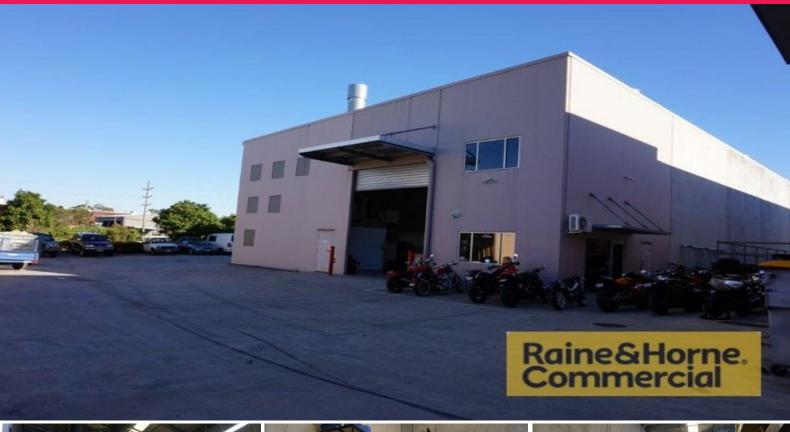

## Affordable Investment - 8.5% Return

- \* 177sqm tilt panel warehouse on Pacific Highway
- \* Leased on 3 years commenced 19th January 2015
- \* Rented at \$21,240 + outgoings + GST increasing annually
- \* 7 metre internal height + high clearance roller door
- \* Ability to drop containers
- \* Own amenities + small office space
- \* Will not last long!