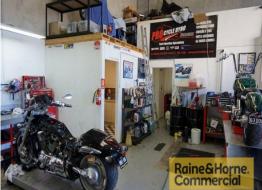

## Affordable Investment - 8.5% Return

- \* 177sqm tilt panel warehouse on Pacific Highway
- \* Leased on 3 years commenced 19th January 2015
- \* Rented at \$21,240 + outgoings + GST increasing annually
- \* 7 metre internal height + high clearance roller door
- \* Ability to drop containers
- \* Own amenities + small office space
- \* Will not last long!