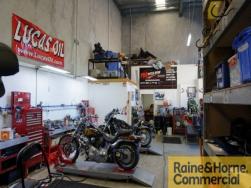

## Affordable Investment - 8.5% Return

- \* 177sqm tilt panel warehouse on Pacific Highway
- \* Leased on 3 years commenced 19th January 2015
- \* Rented at \$21,240 + outgoings + GST increasing annually
- \* 7 metre internal height + high clearance roller door
- \* Ability to drop containers
- \* Own amenities + small office space
- \* Will not last long!