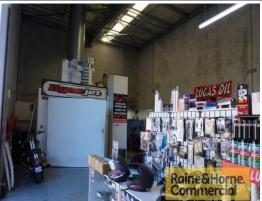

## Affordable Investment - 8.5% Return

- \* 177sqm tilt panel warehouse on Pacific Highway
- \* Leased on 3 years commenced 19th January 2015
- \* Rented at \$21,240 + outgoings + GST increasing annually
- \* 7 metre internal height + high clearance roller door
- \* Ability to drop containers
- \* Own amenities + small office space
- \* Will not last long!