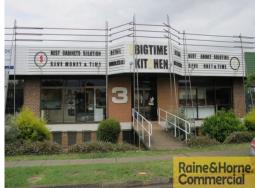

## Raine&Horne. Commercial

3/201 Evans Road, Salisbury QLD 4107

## **Excellent Evans Road Investment Opportunity**

- \* Currently returning \$60,564 p/annum Net + Outgoings + GST
- \* Lease expires 09/05/2016 with 3 year option
- \* Great return with low rent of only \$74.59 p/sqm Net
- \* Annual 3% increases with market review at option
- \* Tenant pays 100% of the outgoings
- \* Access to clear span warehouse via 7.5m wide rear electric roller door
- \* Well presented air-conditioned office/showroom at street level
- \* Fantastic Evans Road exposure & approx 250amps of 3 phase power
- \* Warehouse has great height with up to 8.4m internal clearance
- \* Only 8kms from the Brisbane CBD with easy access to major arterial roads
- \* Well recognised & successful Salisbury business location