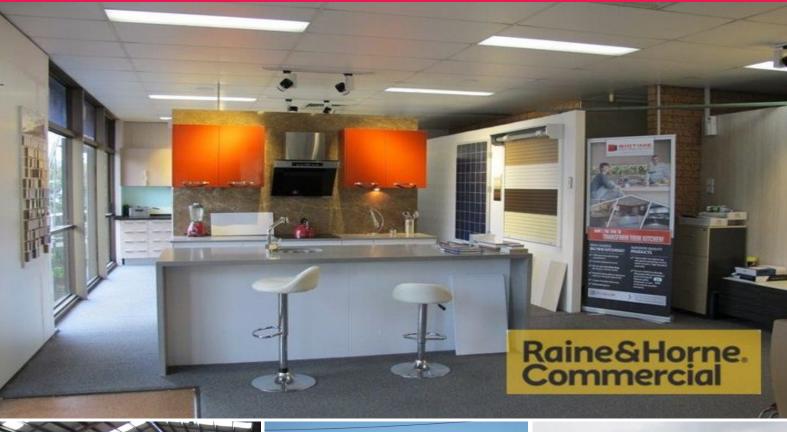

## **Excellent Evans Road Investment Opportunity**

- \* Currently returning \$60,564 p/annum Net + Outgoings + GST
- \* Lease expires 09/05/2016 with 3 year option
- \* Great return with low rent of only \$74.59 p/sqm Net
- \* Annual 3% increases with market review at option
- \* Tenant pays 100% of the outgoings
- \* Access to clear span warehouse via 7.5m wide rear electric roller door
- \* Well presented air-conditioned office/showroom at street level
- \* Fantastic Evans Road exposure & approx 250amps of 3 phase power
- \* Warehouse has great height with up to 8.4m internal clearance
- \* Only 8kms from the Brisbane CBD with easy access to major arterial roads
- \* Well recognised & successful Salisbury business location