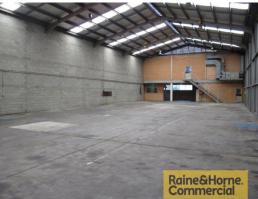

## **Excellent Evans Road Investment Opportunity**

- \* Currently returning \$60,564 p/annum Net + Outgoings + GST
- \* Lease expires 09/05/2016 with 3 year option
- \* Great return with low rent of only \$74.59 p/sqm Net
- \* Annual 3% increases with market review at option
- \* Tenant pays 100% of the outgoings
- \* Access to clear span warehouse via 7.5m wide rear electric roller door
- \* Well presented air-conditioned office/showroom at street level
- \* Fantastic Evans Road exposure & approx 250amps of 3 phase power
- \* Warehouse has great height with up to 8.4m internal clearance
- \* Only 8kms from the Brisbane CBD with easy access to major arterial roads
- \* Well recognised & successful Salisbury business location