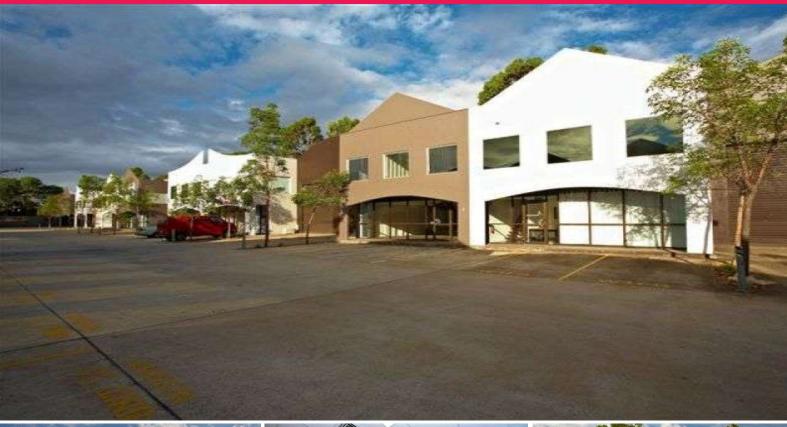

## **Space For Lease In Great Position**

- ?? Tilt panel construction with excellent natural light.
- ?? Ducted air-conditioned office/showroom.
- ?? High office content.
- ?? Easily accessible.
- ?? Male & Female amenities plus kitchenette.
- ?? Access via a container height, electric roller door.
- ?? Close walking distance to banks, post office and shopping centre.

This well designed unit would suit a diverse range of businesses. Strategically well located in busy Archerfield with fast easy access to Beaudesert Road.

Industrial

FOR SALE

226sqm

Raine&Horne. Commercial