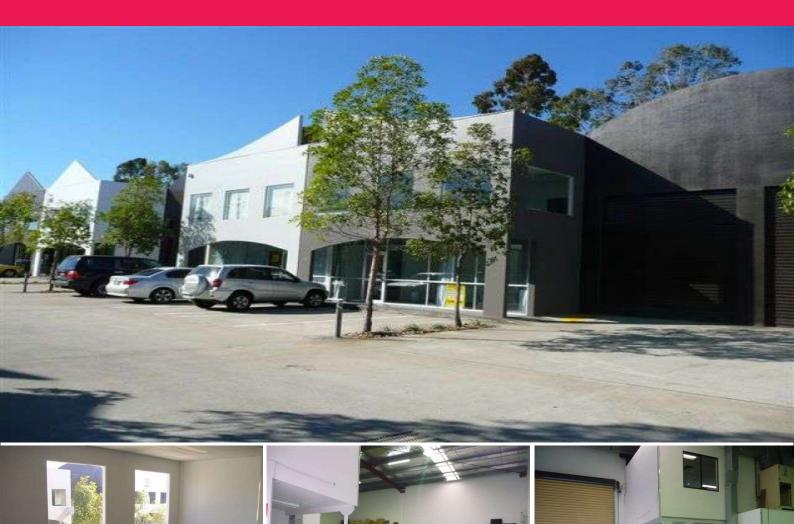

## Good unit with many benefits and features!

?? " EXPRESSIONS OF INTEREST"

?? New 3 + 3 year lease

?? Rent - \$29,500 pa net + GST

?? Modern tilt panel construction with excellent natural light.

?? Ducted air-conditioned office.

?? Male & Female amenities plus kitchenette.

?? Access via a container height, electric roller door.

?? Close walking distance to banks, post office and shopping centre

?? Unit is close to the front of complex

Please quote ListingID: 8558 when contacting us.

Industrial

FOR SALE

229sqm