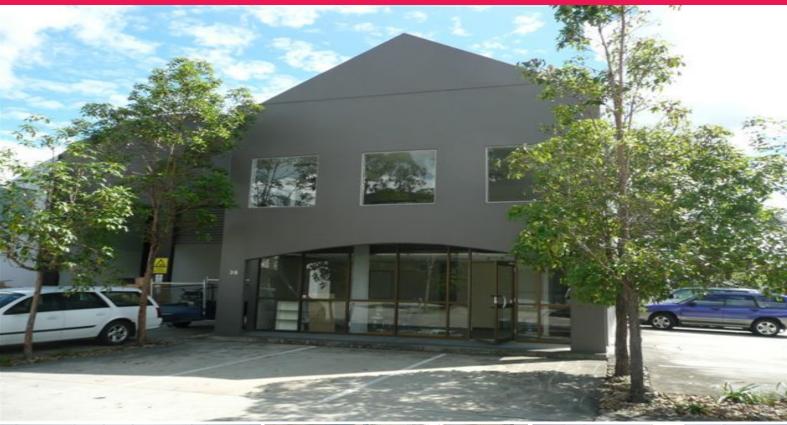

## **Convenient Location!**

- ?? Tilt panel construction with excellent natural light.
- ?? Ducted air-conditioned office / showroom.
- ?? High office content.
- ?? Easily accessible.
- ?? Male & Female amenities plus kitchenette.
- ?? Access via a container height, electric roller door.
- ?? Close walking distance to banks, post office and shopping centre.
- ?? This unit faces East

This well designed unit would suit a diverse range of businesses. Strategically well located in busy Archerfield with fast easy access to Beaudesert Road.

Industrial

FOR SALE

223sqm

Raine&Horne. Commercial