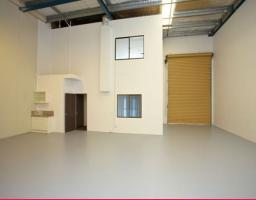

## **Convenient Location!**

- ?? Tilt panel construction with excellent natural light.
- ?? Ducted air-conditioned office / showroom.
- ?? High office content.
- ?? Easily accessible.
- ?? Male & Female amenities plus kitchenette.
- ?? Access via a container height, electric roller door.
- ?? Close walking distance to banks, post office and shopping centre.
- ?? This unit faces East

This well designed unit would suit a diverse range of businesses. Strategically well located in busy Archerfield with fast easy access to Beaudesert Road.

Industrial

FOR SALE

223sqm

Raine&Horne. Commercial