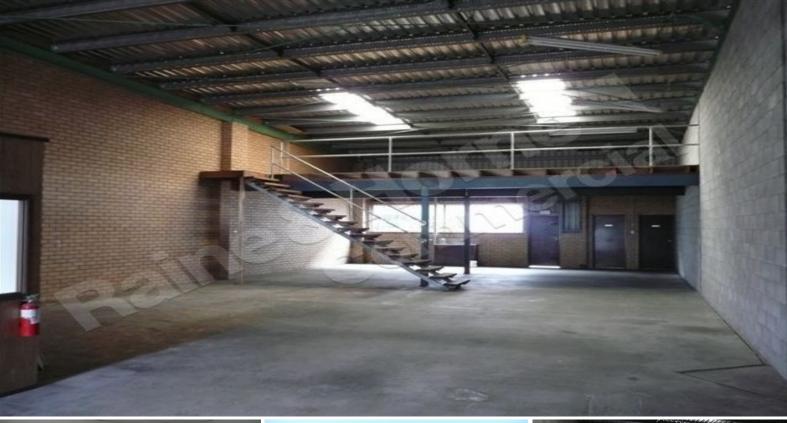

## Is This the Cheapest Unit Going?

?? Mid-sized warehouse/office unit

?? Located in easily accessible Archerfield precinct

?? Solid cavity brick industrial unit

?? Clearspan warehouse with access via a container height roller door

?? Separate male and female amenities located at the rear of the property.

?? Small external exclusive use area

?? 60m² Mezzanine floor that can be utilised for storage purposes.

?? Ample car space with ability to drop a container