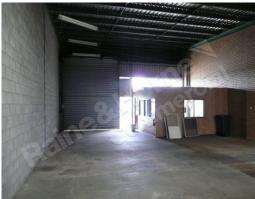

## Is This the Cheapest Unit Going?

?? Mid-sized warehouse/office unit

?? Located in easily accessible Archerfield precinct

?? Solid cavity brick industrial unit

?? Clearspan warehouse with access via a container height roller door

?? Separate male and female amenities located at the rear of the property.

?? Small external exclusive use area

?? 60m² Mezzanine floor that can be utilised for storage purposes.

?? Ample car space with ability to drop a container