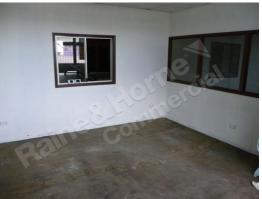

?? Separate male and female amenities located at the rear of the property.

?? Small external exclusive use area

?? 60m² Mezzanine floor that can be utilised for storage purposes.

?? Ample car space with ability to drop a container