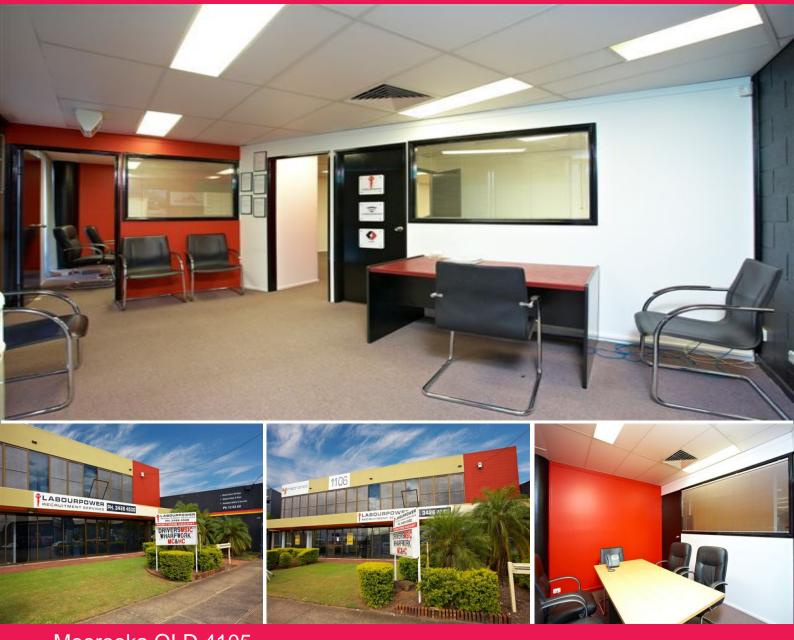

## , Moorooka QLD 4105

## Busy Ipswich road frontage with immediate access to motorway

Excellent company signage and exposure to one of the busiest main roads. Ideally located on the Moorooka Magic Mile and less than 7 radial km from the CBD

?? Corporate glass frontage on ground floor

- ?? Ideal for showroom and product display
- ?? High vehicle & foot traffic passed door
- ?? Professional reception entrance area
- ?? Security alarm system installed
- ?? Kitchennette with hot water system for staff
- ?? Undercover car parking to rear of building
- ?? Partitioned offices & meeting rooms with rest open plan

Ready to lease and move

Offices FOR LEASE

116sqm

Marcus Webb 0410 707 472 marcus@rnhcommercial.com.au