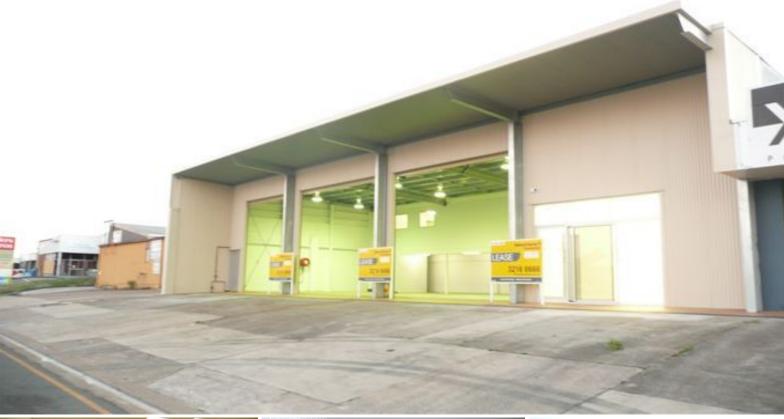

## **Brand New Major Exposure**

Located on the busiest corner off Moss St in Slacks Creeks Heart.

- ?? 60m² all weather awning for loading
- ?? Maximum exposure on busy corner
- ?? Excellent internal height
- ?? Newly constructed building for professional image
- ?? Excellent offices and showroom space
- ?? 3 x container height roller doors
- ?? Maximum signage opportunities

Contact the Exclusive Marketing Agent for an inspection Today:

Tony Hammond 0403 938 027

Industrial FOR LEASE

405sqm